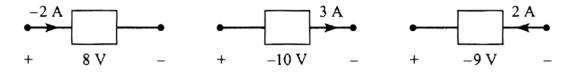

**2.** Find the <u>current</u> in each of the following cases.

**3.** Find the **power absorbed** in each of the following cases.