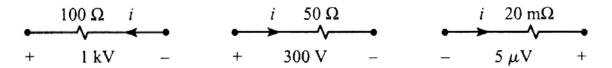

**2.** Find the <u>current</u> in each of the following cases.

**3.** Find the **power absorbed** in each of the following cases.