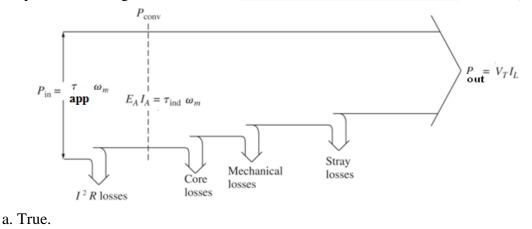

a. True

b. False

3) The power flow diagram below is for DC Generators.

(3 Marks)

b. False.

(4 Marks)