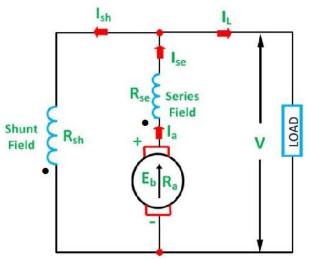

## KING FAHD UNIVERSITY OF PETROLEUM & MINERALS ELECTRICAL ENGINEERING DEPARTMENT Dr. Ibrahim O. Habiballah EE-306

**Key Solution** 

Quiz 4Sec.: 7I.D.:Ser#:Name:

Circle the correct answer.

1) The equivalent circuit shown below is for

a. Long-shunt cumulative DC generator.

b. Short-shunt cumulative DC generator.

c. Long-shunt differential DC generator.

d. Short-shunt differential DC generator.

2) The inclusion of the electrical loss due to brushes voltage drop has an impact (effect) on the value of the converted power in DC motors. (3 Marks)