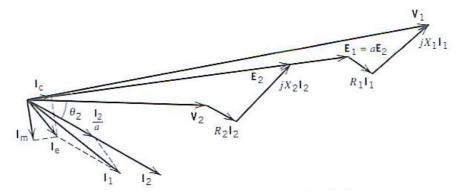

## **Key Solution**

Quiz 3 Sec.: 5 I.D.: Ser#: Name:

 The voltage regulation of an ideal transformer connected to a capacitive load has negative percentage. (5 Marks)

□ True □ **False** 

2. The phasor diagram shown below is for

(5 Marks)

- a. the exact model of a transformer referred to secondary side.
- b. the approximate model of a transformer with the excitation branch referred to secondary side.
- c. the approximate model of a transformer with the excitation branch referred to primary side.
- d. none of above.