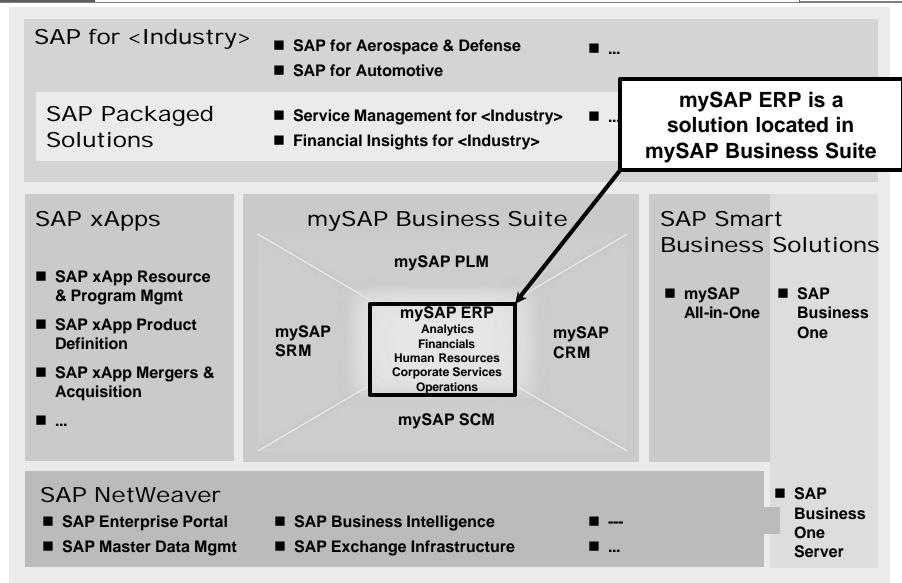

s

#### **Enterprise Services Architecture**







#### Terminology

- xApps are Packaged Composite Applications (PCAs)
- mySAP consists of Composite Apps and Engines (R/3, APO, ...)
- Packaged Solutions combine specific CAs and Engines and Consulting Services into industry specific solutions to given business pain points.

#### SAP NetWeaver™





#### **People Integration – SAP Enterprise Portal**





#### Portal Infrastructure

- Web-based, role-based, secure access
- Integrating any kind of structured information
- Sophisticated navigation possibilities
- Wide platform support, wide language support
- **■** Built on open standards

### Application Platform – SAP Web Application Server





#### **Architecture of mySAP ERP**





#### **Positioning Within SAP's Product Portfolio**





#### **Added Functionality**







#### **Analytics**

| Self Services                                                                                 | Strategic Enterprise  Management                                                                                                                                                                                                                                                                                                                                                                                             | Financial Analytics