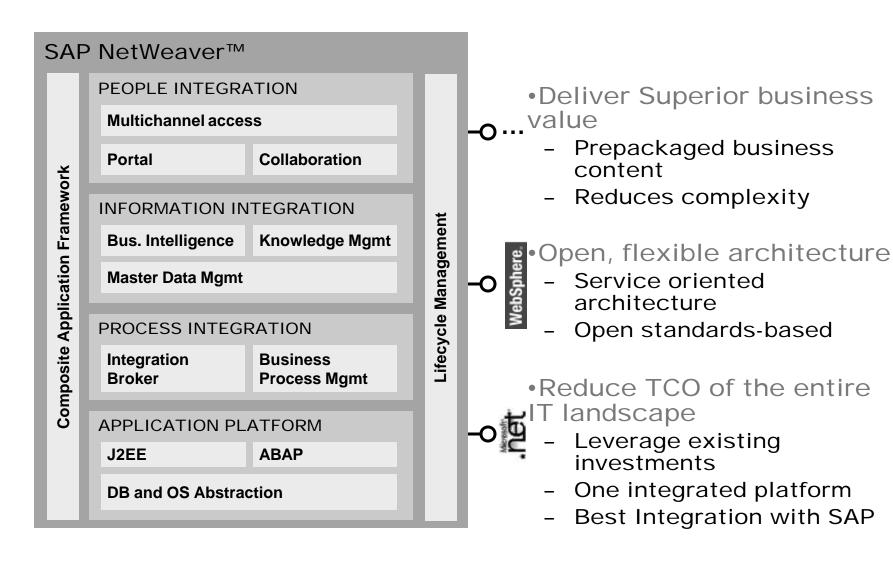

#### SAP NetWeaver™

#### **People Integration – SAP Enterprise Portal**

#### Portal Infrastructure

- Web-based, role-based, secure access
- Integrating any kind of structured information
- Sophisticated navigation possibilities
- Wide platform support, wide language support
- **■** Built on open standards

### Application Platform – SAP Web Application Server