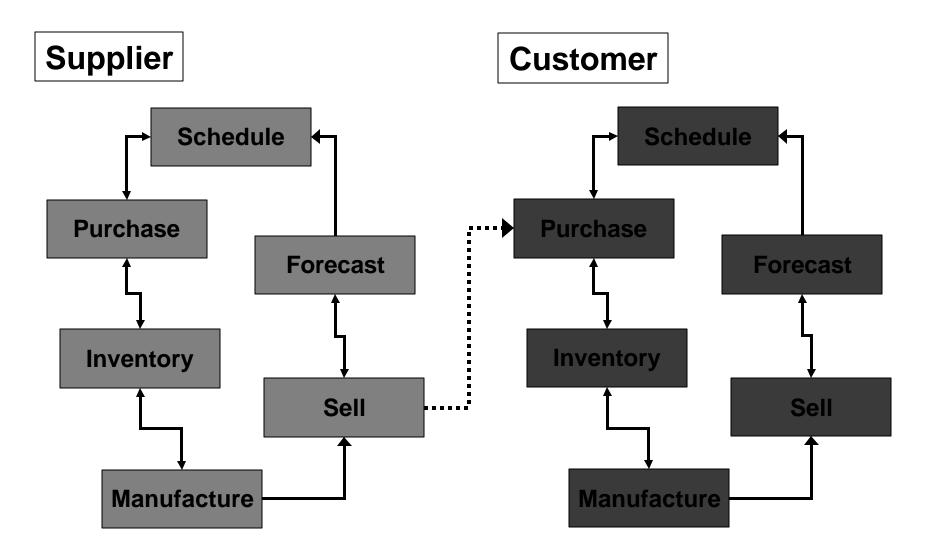

egrated systems, something involvinglarge costs and risks

#### **Common Reasons for Implementing ERP**



- Need for common platform, with the intent to replace a myriad of legacy systems and some times with the catalyst being to avoid specific issues (Y2K for example)
- Process improvement expected from the implementation.
- Data visibility that could be used to improve operating decisions.
- Operation cost reductions, as evident by the metrics used for measuring the success of the implementation.
- Increased customer responsiveness in operations.
- Improved strategic decision making
- Personal Improvement

# SAP R/3 – Defined the ERP Market – Modular and Integrated





#### **Modular and Integration - An Example**





### **Integration beyond ERP**





## **Across Organizations**





## **Enterprise Application Integration**





# **Integration Challenges**



Business data

End-User Integration



Integrating Business Partners

## What is ERP Today?



## Press

'Backoffice admin & operations applications common to most companies'

# Analysts

- 'ERP = HR + Finance +Corporate Functions +Blue Collar Operations'

# Competitor

- 'HR + Finance +Purchasing + Distribution+ Portal + Technology'



Source: Gartner Research

## Footprint of mySAP ERP vs. SAP R/3



Your
Suppliers &
Partners



Your Customers

#### Scope of mySAP ERP vs. SAP R/3



#### **Extension of Adaptable End-to-End Business Processes**



**ADAPTABLE** business processes

#### Scope of mySAP ERP vs. SAP R/3



#### **Evolved Technology Platform**



**ADAPTABLE** business processes supported by FLEXI