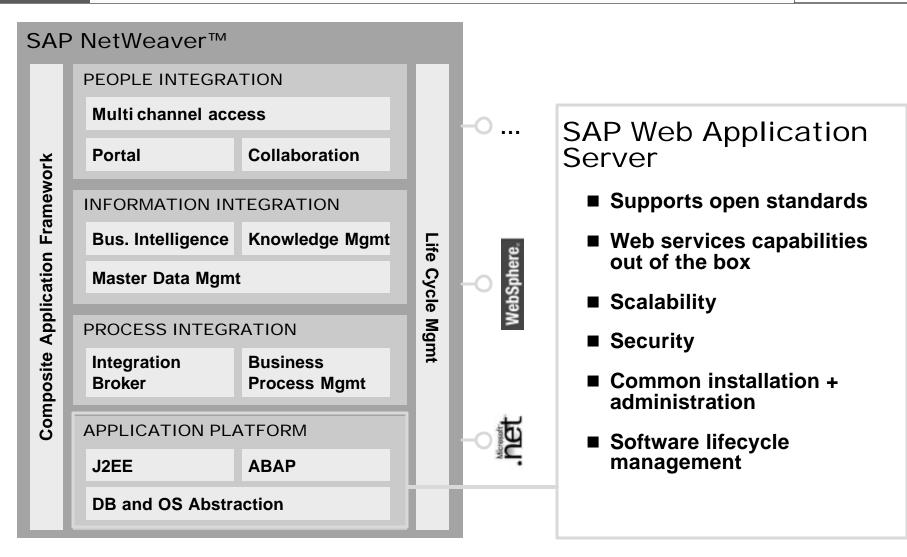

ices
- Process automation within and across organizational boundaries built on Enterprise Services

#### **Enterprise Services Architecture**







#### Terminology

- xApps are Packaged Composite Applications (PCAs)
- mySAP consists of Composite Apps and Engines (R/3, APO, ...)
- Packaged Solutions combine specific CAs and Engines and Consulting Services into industry specific solutions to given business pain points.

#### SAP NetWeaver™





#### **People Integration – SAP Enterprise Portal**





#### Portal Infrastructure

- Web-based, role-based, secure access
- Integrating any kind of structured information
- Sophisticated navigation possibilities
- Wide platform support, wide language support
- **■** Built on open standards

### Application Platform – SAP Web Application Server





#### **Architecture of mySAP ERP**





#### **Positioning Within SAP's Product Portfolio**





#### **Added Functionality**







#### **Analytics**

| Self Services                                                                                 | Strategic Enterprise  Management                                                                                                                                                                                                                                                                                                                                                                                             | Financial Analytics