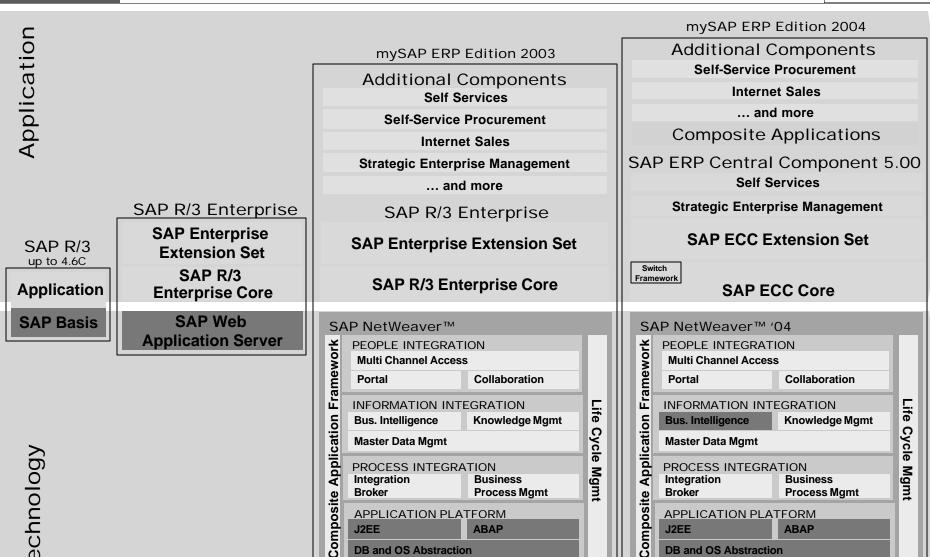

#### **Architecture of mySAP ERP**

#### **Next Generation ERP Solution – mySAP ERP**

**Advancement in Technology** 

#### What's New?