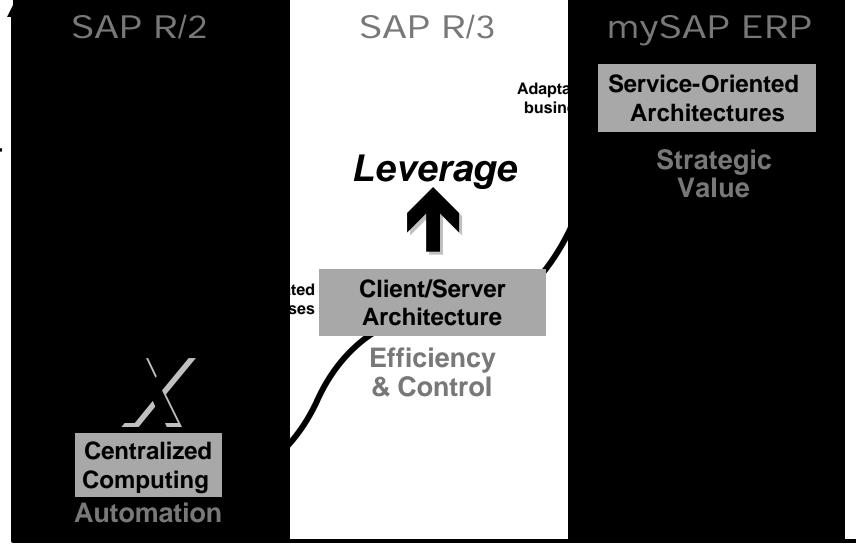

# SAP R/3 – Defined the ERP Market – Modular and Integrated

#### **Next Generation ERP Solution – mySAP ERP**

**Advancement in Technology** 

#### What's New?

#### From 3-tier C/S to Enterprise Services