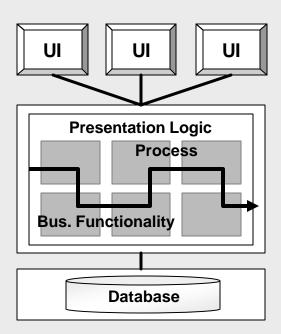

## **Typical IT Scenario before ERP**

**Inventory** 

MIR

**Shop Floor** execution

**Production Planning** 

**Controlling** 

#### **Typical Problems**

- Focus on Functions
- Applications developed over time in response to differing corporate stimuli
- Interfaced Systems (Reconciliation)
- Hardware Dependent I/T Systems
- Inconsistent, Redundant Data
- Consolidation & Managerial Control Difficult
- Process Productivity Monitoring Difficult
- Reaction to change slow

#### **Characteristics of ERP Software**

- Standard software package that needs to be customised
- Rich potential for customising, in comparison to other packages
- Application software, in differentiation to database management software, middleware, or operating systems
- Integrated database for storing both master and transactional data.
- Providing business solutions in support of core processes
- High functionality as it attempts to support a large number of business functions
- Process-oriented view cutting across functions of an enterprise, and this view is often depictured and supported by a 'reference model'

#### **Characteristics of ERP Software**

- Targeting multiple industries in various countries
- Frequent and repetitive use is the focus of functionality, and not the irregular activities of product development, management and planning
- Consistent graphical user interface across all application areas.
- Layered architecture, separating the database, the application and the presentation in different layers.
- "Open" regarding choice of software and hardware platforms, with most solutions being offered for a variety of Solaris, Windows NT or Linux.
- Complex administration is nothing entirely unique to ERP but few systems are as mission critical as these are