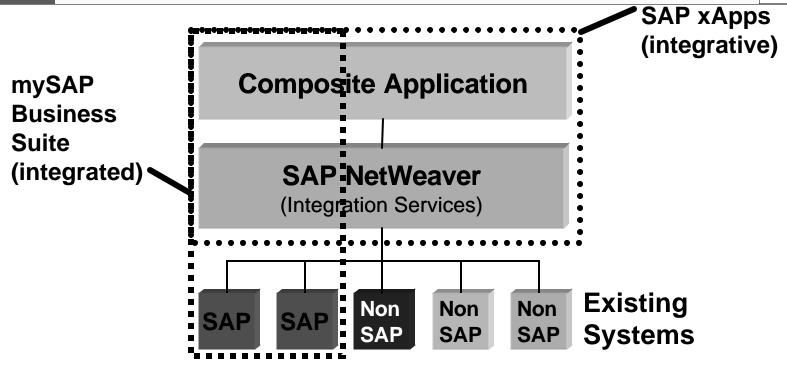

#### Terminology

- xApps are Packaged Composite Applications (PCAs)
- mySAP consists of Composite Apps and Engines (R/3, APO, ...)
- Packaged Solutions combine specific CAs and Engines and Consulting Services into industry specific solutions to given business pain points.