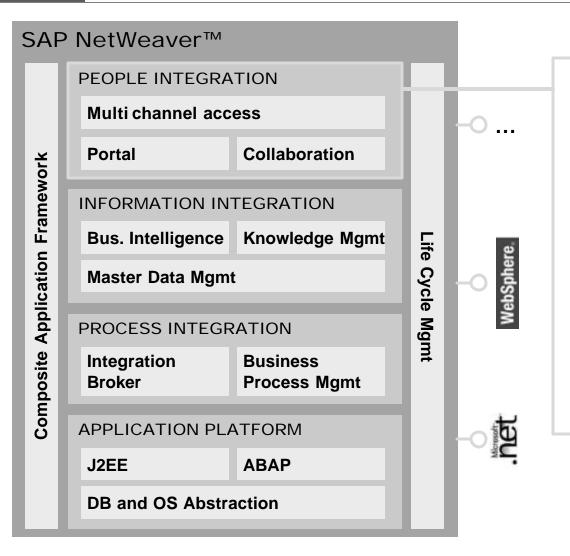

#### SAP NetWeaver™

#### **People Integration – SAP Enterprise Portal**

### Application Platform – SAP Web Application Server