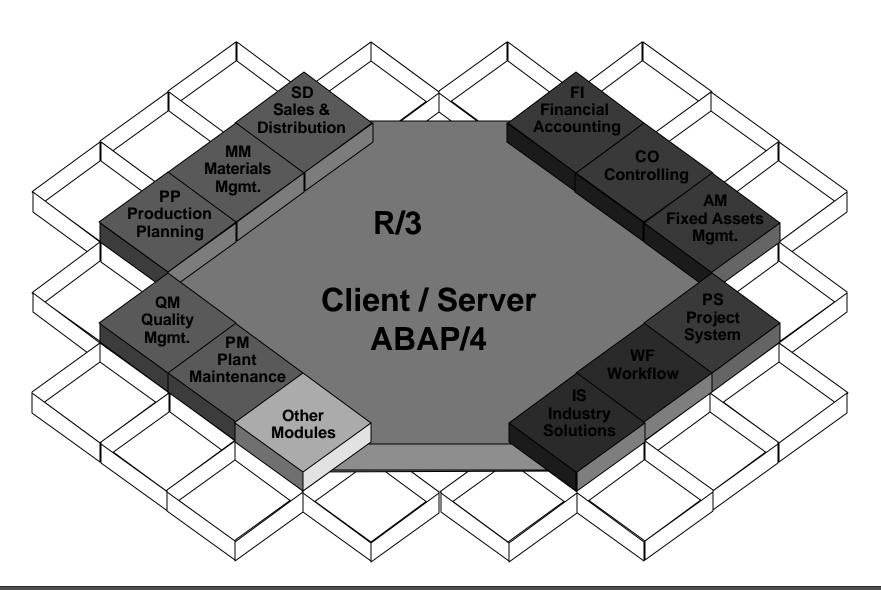

# SAP R/3 – Defined the ERP Market – Modular and Integrated

#### **Modular and Integration - An Example**