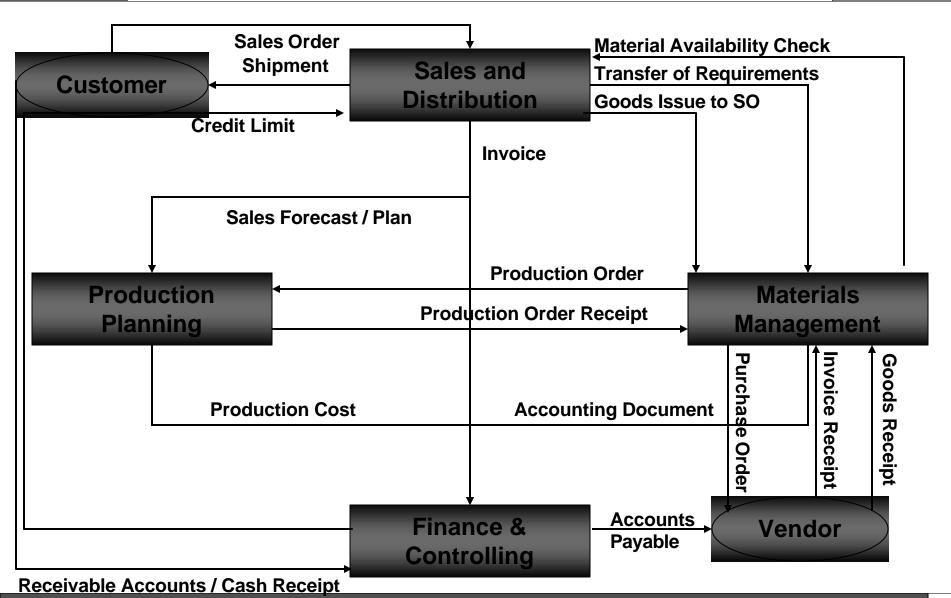

s such as Y2K and the Euro currency)
- Avoiding building your own integrated systems, something involvinglarge costs and risks

#### **Common Reasons for Implementing ERP**



- Need for common platform, with the intent to replace a myriad of legacy systems and some times with the catalyst being to avoid specific issues (Y2K for example)
- Process improvement expected from the implementation.
- Data visibility that could be used to improve operating decisions.
- Operation cost reductions, as evident by the metrics used for measuring the success of the implementation.
- Increased customer responsiveness in operations.
- Improved strategic decision making
- Personal Improvement

# SAP R/3 – Defined the ERP Market – Modular and Integrated





#### **Modular and Integration - An Example**





### **Integration beyond ERP**





## **Across Organizations**





## **Enterprise Application Integration**





# **Integration Challenges**



Business data

End-User Integration



Integrating Business Partners

## What is ERP Today?



## Press

'Backoffice admin & operations applications common to most companies'

# Analysts

- 'ERP = HR + Finance +Corporate Functions +Blue Collar Operations'

# Competitor

- 'HR + Finance +Purchasing + Distribution+ Portal + Technology'



Source: Gartner Research

## Footprint of mySAP ERP vs. SAP R/3



Your
Suppliers &
Partners



Your Customers

#### Scope of mySAP ERP vs. SAP R/3



#### **Extension of Adaptable End-to-End Business Processes**



**ADAPTABLE** business processes

#### Scope of mySAP ERP vs. SAP R/3



#### **Evolved Technol