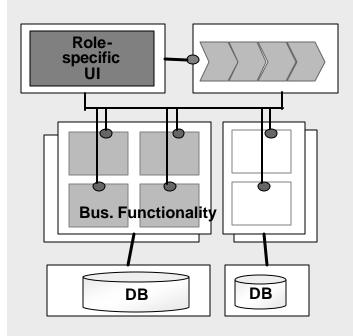

#### New Role-based Portal / User Interface

### Improved PRODUCTIVITY and increased INSIGHT

**ADAPTABLE** business processes supported by FLEXIBLE platform

#### Enterprise Services Architecture

- Role-based UIs built on Enterprise Services
- Process automation within and across organizational boundaries built on Enterprise Services