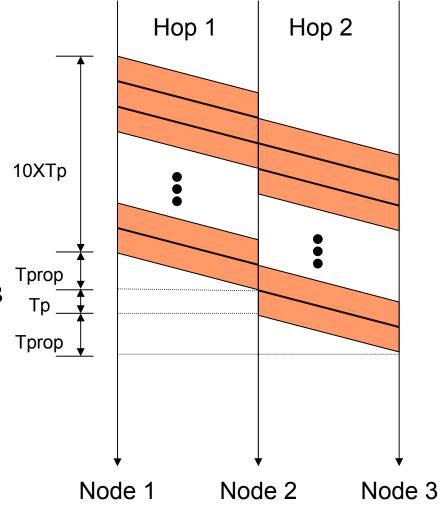

## Hint for Assignment 1 – Q2

Total Time = 10Tp + 2Tprop + (2-1)Tp

Tp is the time to transmit one packet on one hop

After total time Node 3 has all packets fully received