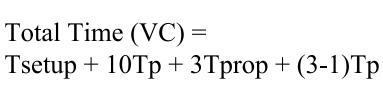

## Hint for Assignment 1 – Q2

Tp is the time to transmit one packet on one hop

Tp' is the time to transmit one packet on one hop

Dr. Ashraf S. Hasan Mahmoud