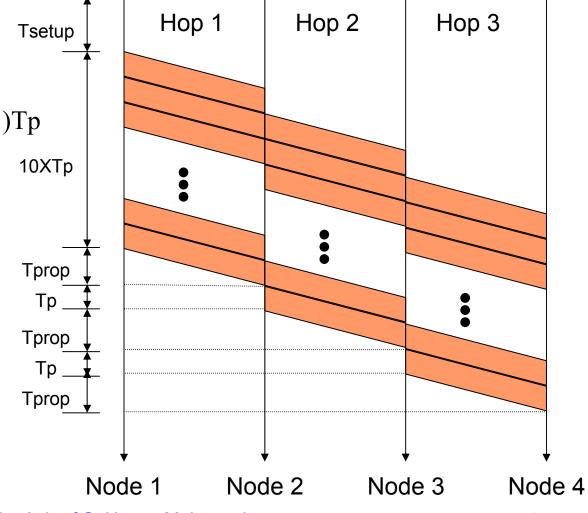

## Hint for Assignment 1 – Q2

Tp is the time to transmit one packet on one hop

Tp' is the time to transmit one packet on one hop

Dr. Ashraf S. Hasan Mahmoud