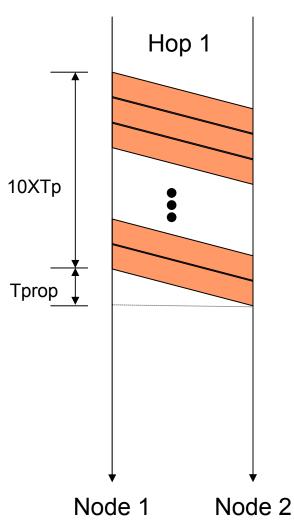

## Hint for Assignment 1 – Q2

Total Time = 10Tp + Tprop

Tp is the time to transmit one packet on one hop

After total time Node 2 has all packets fully received