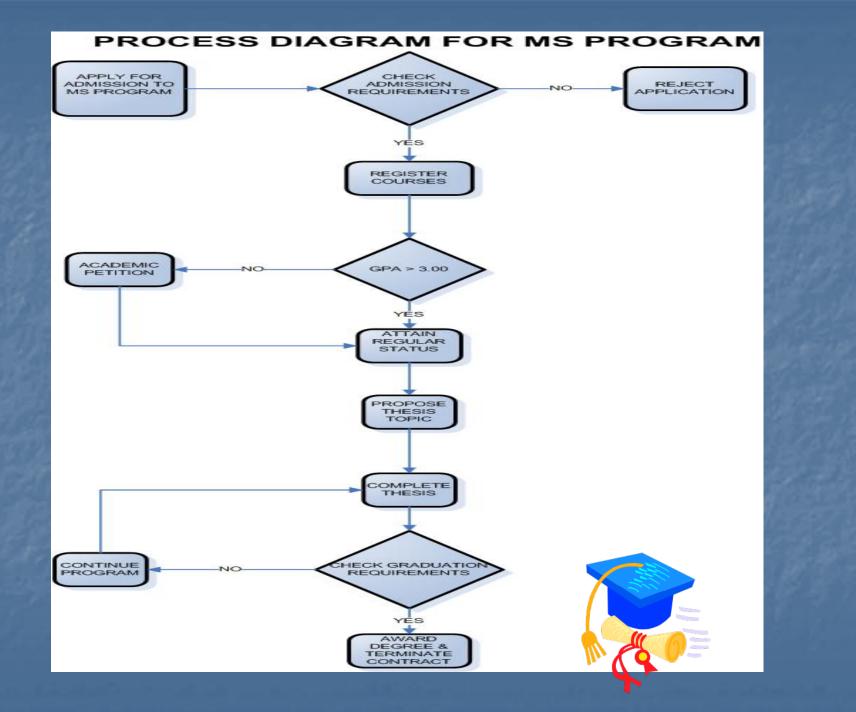

# PROCESS DIAGRAM FOR M.S. DEGREE PROGRAM

UBASHIR ALI

CEM 515

#### Contd ...

Registration of courses
Clash of courses that the students really have to take in order to fulfill their M.S./M.E. requirements. Eg MGT courses
Step taken: Pre Registration

#### Contd ...

Thesis completion takes time for M.S. students (double time taken compared to the Universities in U.S. / U.K.) Identify the reasons. Research not up to the mark. How can we benchmark the quality of research?