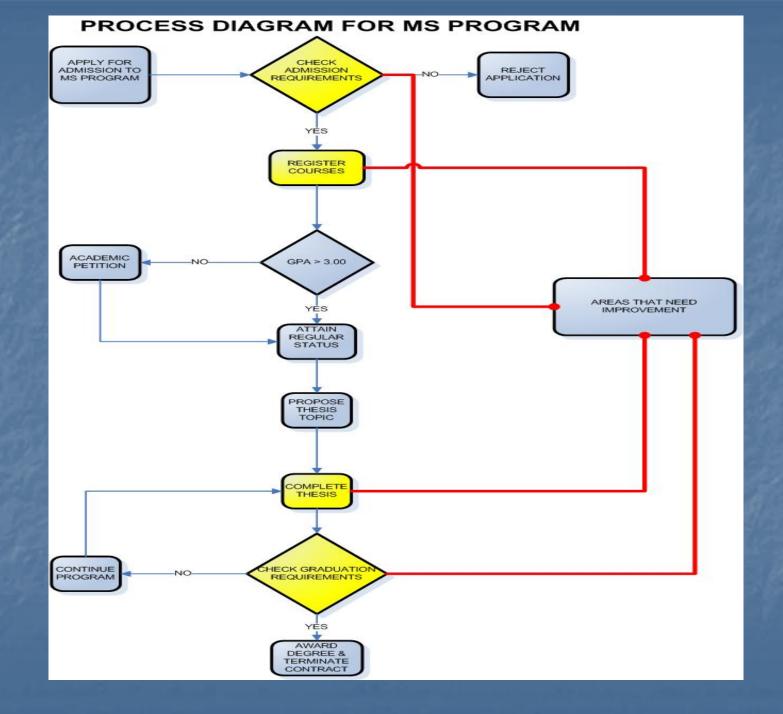

### Main Areas which need improvement

Admission procedure takes time
Lack of communication between various administrative departments leading to confusion.

Student Documentation in CGS within the reach of 1-2 people (El Tares).

#### Contd ...

Registration of courses
Clash of courses that the students really have to take in order to fulfill their M.S./M.E. requirements. Eg MGT courses
Step taken: Pre Registration

#### Contd ...

Thesis completion takes time for M.S. students (double time taken compared to the Universities in U.S. / U.K.) Identify the reasons. Research not up to the mark. How can we benchmark the quality of research?