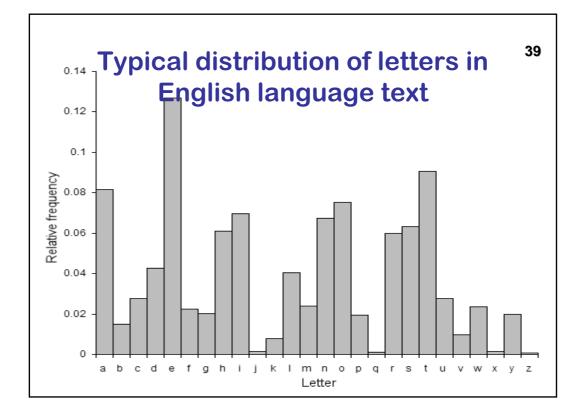

|                                                                                                                                                                                                                                                                                                                                                                                                                                                                                              |                                                                                                                                                                                                                                                                                                                                                                                                                                                                                                                                                                                                                                                                                                                                                                                                                                                                                                                                                                                                                                                                                                                                                                                                                                                                                                                                                                                                                                                                                                                                                                                                                                                                                                                                                                                                                                                                                                                                                                                                                                                                                                                               | 54                                                                                                                                                                                                                                                                                                                                                                                                                                                                               |
|----------------------------------------------------------------------------------------------------------------------------------------------------------------------------------------------------------------------------------------------------------------------------------------------------------------------------------------------------------------------------------------------------------------------------------------------------------------------------------------------|-------------------------------------------------------------------------------------------------------------------------------------------------------------------------------------------------------------------------------------------------------------------------------------------------------------------------------------------------------------------------------------------------------------------------------------------------------------------------------------------------------------------------------------------------------------------------------------------------------------------------------------------------------------------------------------------------------------------------------------------------------------------------------------------------------------------------------------------------------------------------------------------------------------------------------------------------------------------------------------------------------------------------------------------------------------------------------------------------------------------------------------------------------------------------------------------------------------------------------------------------------------------------------------------------------------------------------------------------------------------------------------------------------------------------------------------------------------------------------------------------------------------------------------------------------------------------------------------------------------------------------------------------------------------------------------------------------------------------------------------------------------------------------------------------------------------------------------------------------------------------------------------------------------------------------------------------------------------------------------------------------------------------------------------------------------------------------------------------------------------------------|----------------------------------------------------------------------------------------------------------------------------------------------------------------------------------------------------------------------------------------------------------------------------------------------------------------------------------------------------------------------------------------------------------------------------------------------------------------------------------|
| No. Error Appendix   1 D-D-J J D-D-J D | TH G J R WOLF OF FAIL POLL OF THE REPORT OF | Tell A   Mill Arrow Name Same |
| 3 18 8 3 28 40<br>3 18 8 3 28 40<br>3 18 9 2 20 20<br>3 18 18 18 18 18 18 18 18 18 18 18 18 18                                                                                                                                                                                                                                                                                                                                                                                               | 3) 100 100 100 100 100 100 100 100 100 100 100 100 100 100 100 100 100 100 100 100 100 100 100 100 100 100 100 100 100 100 100 100 100 100 100 100 100 100 100 100 100 100 100 100 100 100 100 100 100 100 100 100 100 100 100 100 100 100 100 100 100 100 100 100 100 100 100 100 100 100 100 100 100 100 100 100 100 100 100 100 100 100 100 100 100 100 100 100 100 100 100 100 100 100 100 100                                                                                                                                                                                                                                                                                                                                                                                                                                                                                                                                                                                                                                                                                                                                                                                                                                                                                                                                                                                                                                                                                                                                                                                                                                                                                                                                                                                                                                                                                                                                                                                                                                                                                                                            |                                                                                                                                                                                                                                                                                                                                                                                                                                                                                  |
| 77 Y Y 3 78.7K<br>60 & L 31 Y 8 L K 1<br>61 C 31 M 7 L R K<br>61 H 6 H 1 K F H<br>61 H 6 O X 8 C S Y<br>61 H 6 O X 8 C S Y<br>64 M D R 9700                                                                                                                                                                                                                                                                                                                                                  | HEAC DIFTO UNDER                                                                                                                                                                                                                                                                                                                                                                                                                                                                                                                                                                                                                                                                                                                                                                                                                                                                                                                                                                                                                                                                                                                                                                                                                                                                                                                                                                                                                                                                                                                                                                                | 2001/ 6/11 11:05am                                                                                                                                                                                                                                                                                                                                                                                                                                                               |