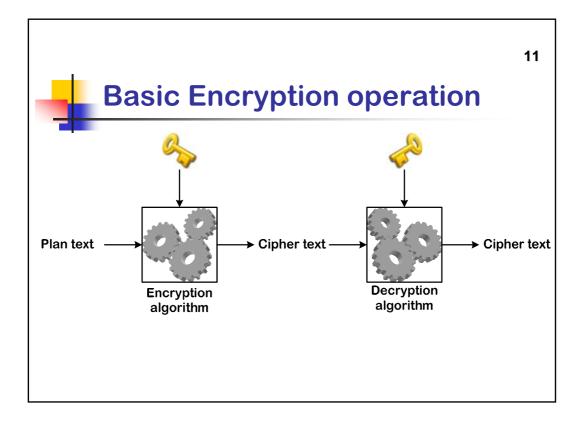

|                                                                                                                                                                                                                                                                                                                                                                                                                                                                                              |