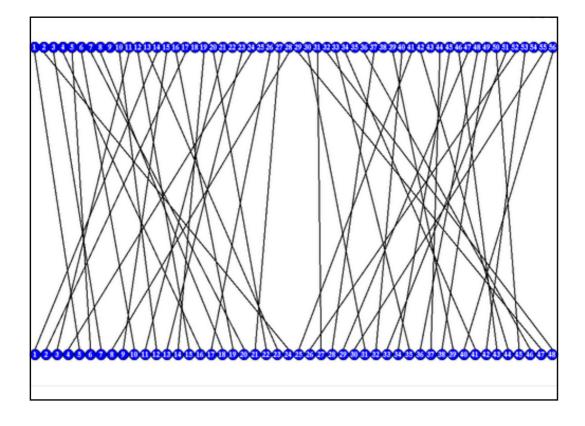

|    | S-Box |      |      |      |      |      |      |      |      |      |      |      |      |      |      | 28   |
|----|-------|------|------|------|------|------|------|------|------|------|------|------|------|------|------|------|
|    | 0000  | 0001 | 0010 | 0011 | 0100 | 0101 | 0110 | 0111 | 1000 | 1001 | 1010 | 1011 | 1100 | 1101 | 1110 | 1111 |
| 00 | 0010  | 1100 | 0100 | 0001 | 0111 | 1100 | 1011 | 0110 | 1000 | 0101 | 0011 | 1111 | 1101 | 0000 | 1110 | 1001 |
| 01 | 1110  | 1011 | 0010 | 1100 | 0100 | 0111 | 1101 | 0001 | 0101 | 0000 | 1111 | 1100 | 0011 | 1001 | 1000 | 0110 |
| 10 | 0100  | 0010 | 0001 | 1011 | 1100 | 1101 | 0111 | 1000 | 1111 | 1001 | 1100 | 0101 | 0110 | 0011 | 0000 | 1110 |
| 11 | 1011  | 1000 | 1100 | 0111 | 0001 | 1110 | 0010 | 1101 | 0110 | 111