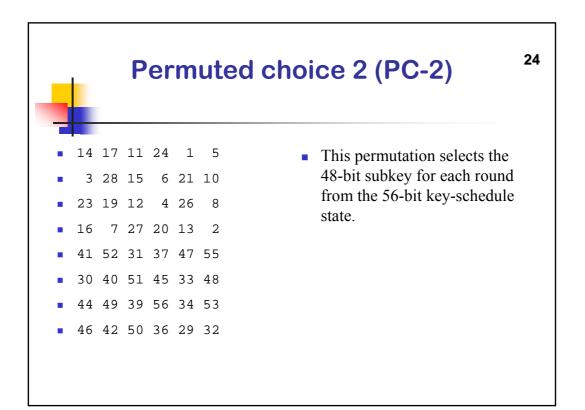

|    | S-Box |      |      |      |      |      |      |      |      |      |      |      |      |      |      | 28   |
|----|-------|------|------|------|------|------|------|------|------|------|------|------|------|------|------|------|
|    | 0000  | 0001 | 0010 | 0011 | 0100 | 0101 | 0110 | 0111 | 1000 | 1001 | 1010 | 1011 | 1100 | 1101 | 1110 | 1111 |
| 00 | 0010  | 1100 | 0100 | 0001 | 0111 | 1100 | 1011 | 0110 | 1000 | 0101 | 0011 | 1111 | 1101 | 0000 | 1110 | 1001 |
| 01 | 1110  | 1011 | 0010 | 1100 | 0100 | 0111 | 1101 | 0001 | 0101 | 0000 | 1111 | 1100 | 0011 | 1001 | 1000 | 0110 |
| 10 | 0100  | 0010 | 0001 | 1011 | 1100 | 1101 | 0111 | 1000 | 1111 | 1001 | 1100 | 0101 | 0110 | 0011 | 0000 | 1110 |
| 11 | 1011  | 1000 | 1100 | 0111 | 0001 | 1110 | 0010 | 1101 | 0110 | 1