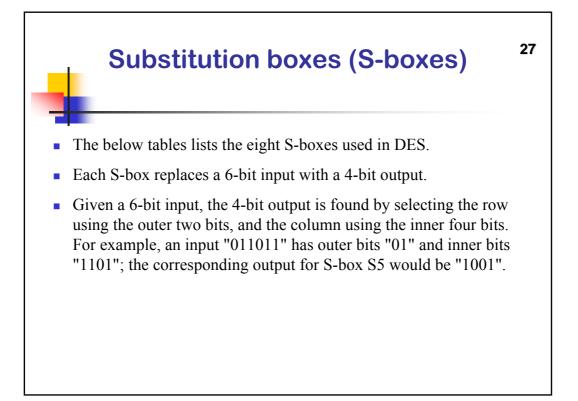

|    | S-Box |      |      |      |      |      |      |      |      |      |      |      |      |      |      | 28   |
|----|-------|------|------|------|------|------|------|------|------|------|------|------|------|------|------|------|
|    | 0000  | 0001 | 0010 | 0011 | 0100 | 0101 | 0110 | 0111 | 1000 | 1001 | 1010 | 1011 | 1100 | 1101 | 1110 | 1111 |
| 00 | 0010  | 1100 | 0100 | 0001 | 0111 | 1100 | 1011 | 0110 | 1000 | 0101 | 0011 | 1111 | 1101 | 0000 | 1110 | 1001 |
| 01 | 1110  | 1011 | 0010 | 1100 | 0100 | 0111 | 1101 | 0001 | 0101 | 0000 | 1111 | 1100 | 0011 | 1001 | 1000 | 0110 |
| 10 | 0100  | 0010 | 0001 | 1011 | 1100 | 1101 | 0111 | 1000 | 1111 | 1001 | 1100 | 0101 | 0110 | 0011 | 0000 | 1110 |
| 11 | 1011  | 1000 | 1100 | 0111 | 0001 | 1110 | 0010 | 1101 | 0110 | 1111 |