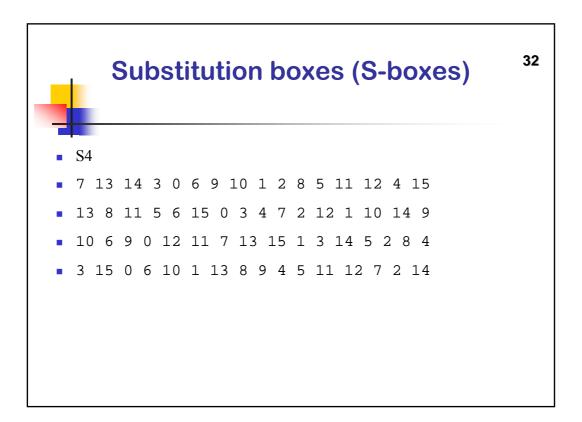

|    | S-Box |      |      |      |      |      |      |      |      |      |      |      |      |      |      | 28   |
|----|-------|------|------|------|------|------|------|------|------|------|------|------|------|------|------|------|
|    | 0000  | 0001 | 0010 | 0011 | 0100 | 0101 | 0110 | 0111 | 1000 | 1001 | 1010 | 1011 | 1100 | 1101 | 1110 | 1111 |
| 00 | 0010  | 1100 | 0100 | 0001 | 0111 | 1100 | 1011 | 0110 | 1000 | 0101 | 0011 | 1111 | 1101 | 0000 | 1110 | 1001 |
| 01 | 1110  | 1011 | 0010 | 1100 | 0100 | 0111 | 1101 | 0001 | 0101 | 0000 | 1111 | 1100 | 0011 | 1001 | 1000 | 0110 |
| 10 | 0100  | 0010 | 0001 | 1011 | 1100 | 1101 | 0111 | 1000 | 1111 | 1001 | 1100 | 0101 | 0110 | 0011 | 0000 | 1110 |
| 11 | 1011  | 1000 | 1100 | 0111 | 0001 | 1110 | 0010 | 1101 | 0110 | 1111 | 0000 | 1001 | 1100 | 0100 | 0101 | 0011 |
| 11 | 1011  | 1000 | 1100 | 0111 | 0001 | 1110 | 0010 | 1101 | 0110 | 1111 | 0000 | 1001 | 1100 | 0100 | 0101 | 00   |