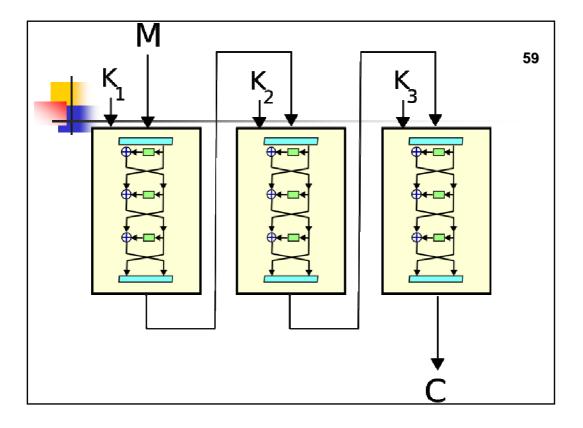

---|------|------|
|    | 0000  | 0001 | 0010 | 0011 | 0100 | 0101 | 0110 | 0111 | 1000 | 1001 | 1010 | 1011 | 1100 | 1101 | 1110 | 1111 |
| 00 | 0010  | 1100 | 0100 | 0001 | 0111 | 1100 | 1011 | 0110 | 1000 | 0101 | 0011 | 1111 | 1101 | 0000 | 1110 | 1001 |
| 01 | 1110  | 1011 | 0010 | 1100 | 0100 | 0111 | 1101 | 0001 | 0101 | 0000 | 1111 | 1100 | 0011 | 1001 | 1000 | 0110 |
| 10 | 0100  | 0010 | 0001 | 1011 | 1100 | 1101 | 0111 | 1000 | 1111 | 1001 | 1100 | 0101 | 0110 | 0011 | 0000 | 1110 |
| 11 | 1011  | 1000 | 1100 | 0111 | 0001 | 1110 | 0010 | 1101 | 0110 | 1111 | 0000 | 1001 | 1100 | 0100 | 0101 | 0011 |
| 11 | 1011  | 1000 | 1100 | 0111 | 0001 | 1110 | 0010 | 1101 | 0110 | 1111 | 0000 | 1001 | 1100 | 0100 | 0101 | 00   |