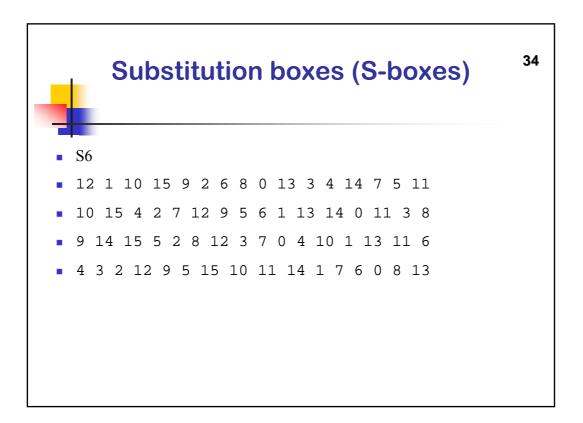

|    | S-Box |      |      |      |      |      |      |      |      |      |      |      |      |      |      | 28   |
|----|-------|------|------|------|------|------|------|------|------|------|------|------|------|------|------|------|
|    | 0000  | 0001 | 0010 | 0011 | 0100 | 0101 | 0110 | 0111 | 1000 | 1001 | 1010 | 1011 | 1100 | 1101 | 1110 | 1111 |
| 00 | 0010  | 1100 | 0100 | 0001 | 0111 | 1100 | 1011 | 0110 | 1000 | 0101 | 0011 | 1111 | 1101 | 0000 | 1110 | 1001 |
| 01 | 1110  | 1011 | 0010 | 1100 | 0100 | 0111 | 1101 | 0001 | 0101 | 0000 | 1111 | 1100 | 0011 | 1001 | 1000 | 0110 |
| 10 | 0100  | 0010 | 0001 | 1011 | 1100 | 1101 | 0111 | 1000 | 1111 | 1001 | 1100 | 0101 | 0110 | 0011 | 0000 | 1110 |
| 11 | 1011  | 1000 | 1100 | 0111 | 0001 | 1110 | 0010 | 1101 | 0110 | 1111 | 0000 | 1001 | 1100 | 0100 | 0101 | 0011 |
| 11 | 1011  | 1000 | 1100 | 0111 | 0001 | 1110 | 0010 | 1101 | 0110 | 1111 | 0000 | 1001 | 1100 | 0100 | 0101 | 00   |