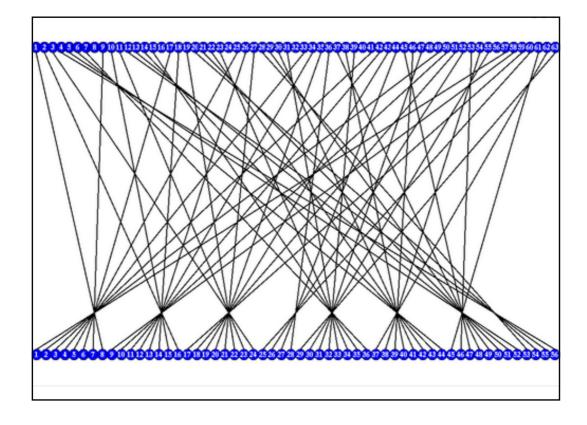

|    | S-Box |      |      |      |      |      |      |      |      |      |      |      |      |      |      | 28   |
|----|-------|------|------|------|------|------|------|------|------|------|------|------|------|------|------|------|
|    | 0000  | 0001 | 0010 | 0011 | 0100 | 0101 | 0110 | 0111 | 1000 | 1001 | 1010 | 1011 | 1100 | 1101 | 1110 | 1111 |
| 00 | 0010  | 1100 | 0100 | 0001 | 0111 | 1100 | 1011 | 0110 | 1000 | 0101 | 0011 | 1111 | 1101 | 0000 | 1110 | 1001 |
| 01 | 1110  | 1011 | 0010 | 1100 | 0100 | 0111 | 1101 | 0001 | 0101 | 0000 | 1111 | 1100 | 0011 | 1001 | 1000 | 0110 |
| 10 | 0100  | 0010 | 0001 | 1011 | 1100 | 1101 | 0111 | 1000 | 1111 | 1001 | 1100 | 0101 | 0110 | 0011 | 0000 | 1110 |
| 11 | 1011  | 1000 | 1100 | 0111 | 0001 | 1110 | 0010 | 1101 | 0110 |