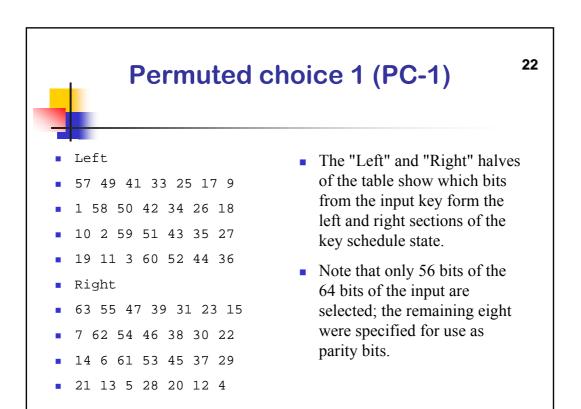

|    | S-Box |      |      |      |      |      |      |      |      |      |      |      |      |      |      | 28   |
|----|-------|------|------|------|------|------|------|------|------|------|------|------|------|------|------|------|
|    | 0000  | 0001 | 0010 | 0011 | 0100 | 0101 | 0110 | 0111 | 1000 | 1001 | 1010 | 1011 | 1100 | 1101 | 1110 | 1111 |
| 00 | 0010  | 1100 | 0100 | 0001 | 0111 | 1100 | 1011 | 0110 | 1000 | 0101 | 0011 | 1111 | 1101 | 0000 | 1110 | 1001 |
| 01 | 1110  | 1011 | 0010 | 1100 | 0100 | 0111 | 1101 | 0001 | 0101 | 0000 | 1111 | 1100 | 0011 | 1001 | 1000 | 0110 |
| 10 | 0100  | 0010 | 0001 | 1011 | 1100 | 1101 | 0111 | 1000 | 1111 | 1001 | 1100 | 0101 | 0110 | 0011 | 0000 | 1110 |
| 11 | 1011  | 1000 | 1100 | 0111 | 0001 | 1110 | 0010 | 1101 | 0110