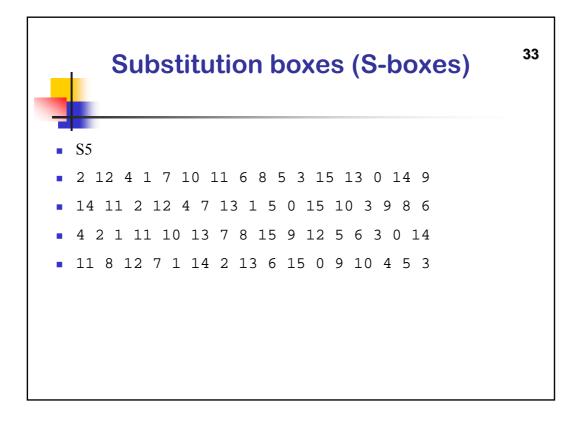

|    | S-Box |      |      |      |      |      |      |      |      |      |      |      |      |      |      | 28   |
|----|-------|------|------|------|------|------|------|------|------|------|------|------|------|------|------|------|
|    | 0000  | 0001 | 0010 | 0011 | 0100 | 0101 | 0110 | 0111 | 1000 | 1001 | 1010 | 1011 | 1100 | 1101 | 1110 | 1111 |
| 00 | 0010  | 1100 | 0100 | 0001 | 0111 | 1100 | 1011 | 0110 | 1000 | 0101 | 0011 | 1111 | 1101 | 0000 | 1110 | 1001 |
| 01 | 1110  | 1011 | 0010 | 1100 | 0100 | 0111 | 1101 | 0001 | 0101 | 0000 | 1111 | 1100 | 0011 | 1001 | 1000 | 0110 |
| 10 | 0100  | 0010 | 0001 | 1011 | 1100 | 1101 | 0111 | 1000 | 1111 | 1001 | 1100 | 0101 | 0110 | 0011 | 0000 | 1110 |
| 11 | 1011  | 1000 | 1100 | 0111 | 0001 | 1110 | 0010 | 1101 | 0110 | 1111 | 0000 | 1001 | 1100 | 0100 | 0101 | 0011 |
| 11 | 1011  | 1000 | 1100 | 0111 | 0001 | 1110 | 0010 | 1101 | 0110 | 1111 | 0000 | 1001 | 1100 | 0100 | 0101 | 00   |