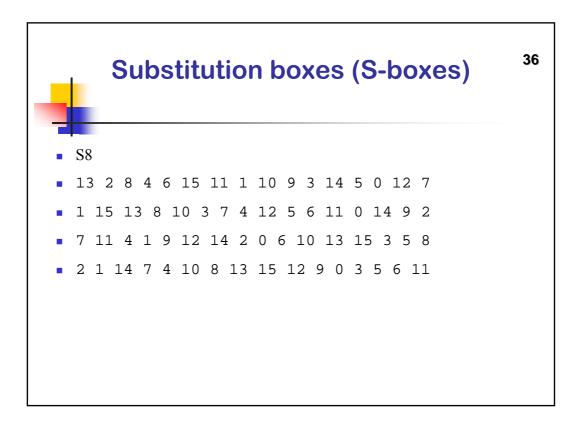

|    | S-Box |      |      |      |      |      |      |      |      |      |      |      |      |      |      | 28   |
|----|-------|------|------|------|------|------|------|------|------|------|------|------|------|------|------|------|
|    | 0000  | 0001 | 0010 | 0011 | 0100 | 0101 | 0110 | 0111 | 1000 | 1001 | 1010 | 1011 | 1100 | 1101 | 1110 | 1111 |
| 00 | 0010  | 1100 | 0100 | 0001 | 0111 | 1100 | 1011 | 0110 | 1000 | 0101 | 0011 | 1111 | 1101 | 0000 | 1110 | 1001 |
| 01 | 1110  | 1011 | 0010 | 1100 | 0100 | 0111 | 1101 | 0001 | 0101 | 0000 | 1111 | 1100 | 0011 | 1001 | 1000 | 0110 |
| 10 | 0100  | 0010 | 0001 | 1011 | 1100 | 1101 | 0111 | 1000 | 1111 | 1001 | 1100 | 0101 | 0110 | 0011 | 0000 | 1110 |
| 11 | 1011  | 1000 | 1100 | 0111 | 0001 | 1110 | 0010 | 1101 | 0110 | 1111 | 0000 | 1001 | 1100 | 0100 | 0101 | 0011 |
| 11 | 1011  | 1000 | 1100 | 0111 | 0001 | 1110 | 0010 | 1101 | 0110 | 1111 | 0000 | 1001 | 1100 | 0100 | 0101 | 00   |