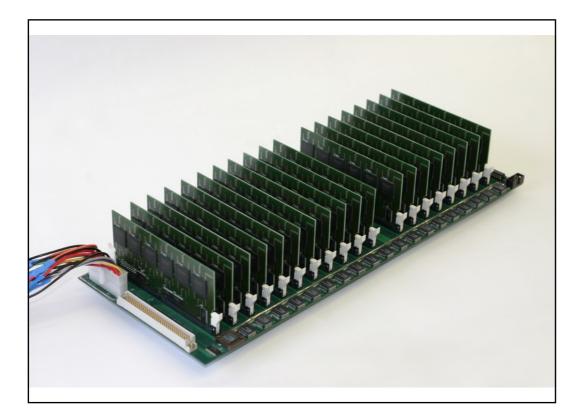

----|------|------|------|------|------|
|    | 0000  | 0001 | 0010 | 0011 | 0100 | 0101 | 0110 | 0111 | 1000 | 1001 | 1010 | 1011 | 1100 | 1101 | 1110 | 1111 |
| 00 | 0010  | 1100 | 0100 | 0001 | 0111 | 1100 | 1011 | 0110 | 1000 | 0101 | 0011 | 1111 | 1101 | 0000 | 1110 | 1001 |
| 01 | 1110  | 1011 | 0010 | 1100 | 0100 | 0111 | 1101 | 0001 | 0101 | 0000 | 1111 | 1100 | 0011 | 1001 | 1000 | 0110 |
| 10 | 0100  | 0010 | 0001 | 1011 | 1100 | 1101 | 0111 | 1000 | 1111 | 1001 | 1100 | 0101 | 0110 | 0011 | 0000 | 1110 |
| 11 | 1011  | 1000 | 1100 | 0111 | 0001 | 1110 | 0010 | 1101 | 0110 | 1111 | 0000 | 1001 | 1100 | 0100 | 0101 | 0011 |
| 11 | 1011  | 1000 | 1100 | 0111 | 0001 | 1110 | 0010 | 1101 | 0110 | 1111 | 0000 | 1001 | 1100 | 0100 | 0101 | 00   |