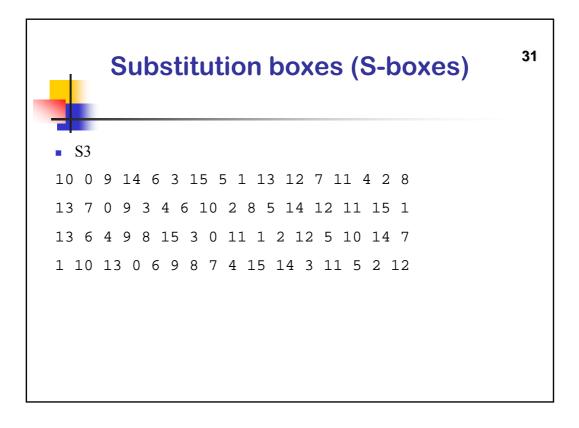

|    | S-Box |      |      |      |      |      |      |      |      |      |      |      |      |      |      | 28   |
|----|-------|------|------|------|------|------|------|------|------|------|------|------|------|------|------|------|
|    | 0000  | 0001 | 0010 | 0011 | 0100 | 0101 | 0110 | 0111 | 1000 | 1001 | 1010 | 1011 | 1100 | 1101 | 1110 | 1111 |
| 00 | 0010  | 1100 | 0100 | 0001 | 0111 | 1100 | 1011 | 0110 | 1000 | 0101 | 0011 | 1111 | 1101 | 0000 | 1110 | 1001 |
| 01 | 1110  | 1011 | 0010 | 1100 | 0100 | 0111 | 1101 | 0001 | 0101 | 0000 | 1111 | 1100 | 0011 | 1001 | 1000 | 0110 |
| 10 | 0100  | 0010 | 0001 | 1011 | 1100 | 1101 | 0111 | 1000 | 1111 | 1001 | 1100 | 0101 | 0110 | 0011 | 0000 | 1110 |
| 11 | 1011  | 1000 | 1100 | 0111 | 0001 | 1110 | 0010 | 1101 | 0110 | 1111 | 0000 | 1001 | 1100 | 0100 | 0101 | 0011 |
| 11 | 1011  | 1000 | 1100 | 0111 | 0001 | 1110 | 0010 | 1101 | 0110 | 1111 | 0000 | 1001 | 1100 | 0100 | 0101 | 00   |