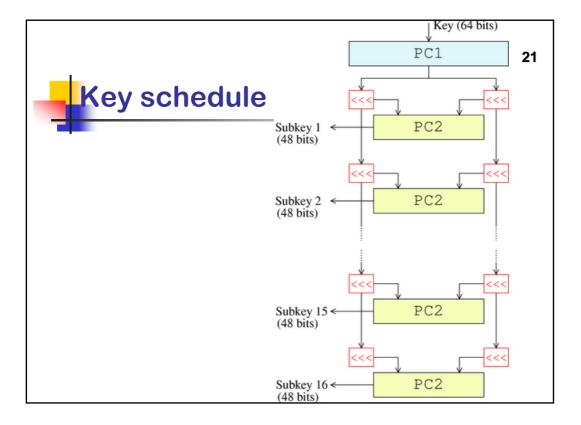

|    | S-Box |      |      |      |      |      |      |      |      |      |      |      |      |      |      | 28   |
|----|-------|------|------|------|------|------|------|------|------|------|------|------|------|------|------|------|
|    | 0000  | 0001 | 0010 | 0011 | 0100 | 0101 | 0110 | 0111 | 1000 | 1001 | 1010 | 1011 | 1100 | 1101 | 1110 | 1111 |
| 00 | 0010  | 1100 | 0100 | 0001 | 0111 | 1100 | 1011 | 0110 | 1000 | 0101 | 0011 | 1111 | 1101 | 0000 | 1110 | 1001 |
| 01 | 1110  | 1011 | 0010 | 1100 | 0100 | 0111 | 1101 | 0001 | 0101 | 0000 | 1111 | 1100 | 0011 | 1001 | 1000 | 0110 |
| 10 | 0100  | 0010 | 0001 | 1011 | 1100 | 1101 | 0111 | 1000 | 1111 | 1001 | 1100 | 0101 | 0110 | 0011 | 0000 | 1110 |
| 11 | 1011  | 1000 | 1100 | 0111 | 0001 | 1110 | 0010 | 1101 | 01