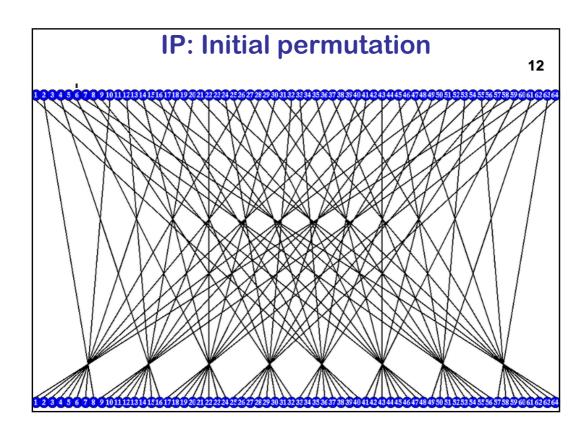

|    | S-Box |      |      |      |      |      |      |      |      |      |      |      |      |      |      | 28   |
|----|-------|------|------|------|------|------|------|------|------|------|------|------|------|------|------|------|
|    | 0000  | 0001 | 0010 | 0011 | 0100 | 0101 | 0110 | 0111 | 1000 | 1001 | 1010 | 1011 | 1100 | 1101 | 1110 | 1111 |
| 00 | 0010  | 1100 | 0100 | 0001 | 0111 | 1100 | 1011 | 0110 | 1000 | 0101 | 0011 | 1111 | 1101 | 0000 | 1110 | 1001 |
| 01 | 1110  | 1011 | 0010 | 1100 | 0100 | 0111 | 1101 | 0001 | 0101 | 0000 | 1111 | 1100 | 0011 | 1001 | 1000 | 0110 |
| 10 | 0100  | 0010 | 0001 | 1011 | 1100 | 1101 | 0111 | 1000 | 1111 | 1001 | 1100 | 0101 | 0110 | 0011 | 0000 | 1110 |
| 11 | 1011  | 1000 | 1100 | 0111 | 0001 | 1110