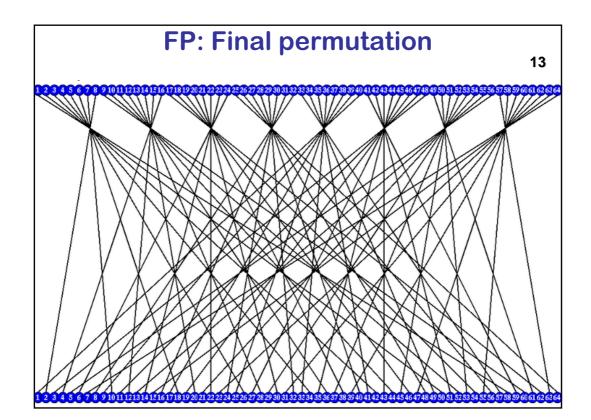

|    | S-Box |      |      |      |      |      |      |      |      |      |      |      |      |      |      | 28   |
|----|-------|------|------|------|------|------|------|------|------|------|------|------|------|------|------|------|
|    | 0000  | 0001 | 0010 | 0011 | 0100 | 0101 | 0110 | 0111 | 1000 | 1001 | 1010 | 1011 | 1100 | 1101 | 1110 | 1111 |
| 00 | 0010  | 1100 | 0100 | 0001 | 0111 | 1100 | 1011 | 0110 | 1000 | 0101 | 0011 | 1111 | 1101 | 0000 | 1110 | 1001 |
| 01 | 1110  | 1011 | 0010 | 1100 | 0100 | 0111 | 1101 | 0001 | 0101 | 0000 | 1111 | 1100 | 0011 | 1001 | 1000 | 0110 |
| 10 | 0100  | 0010 | 0001 | 1011 | 1100 | 1101 | 0111 | 1000 | 1111 | 1001 | 1100 | 0101 | 0110 | 0011 | 0000 | 1110 |
| 11 | 1011  | 1000 | 1100 | 0111 | 0001 | 1110 |