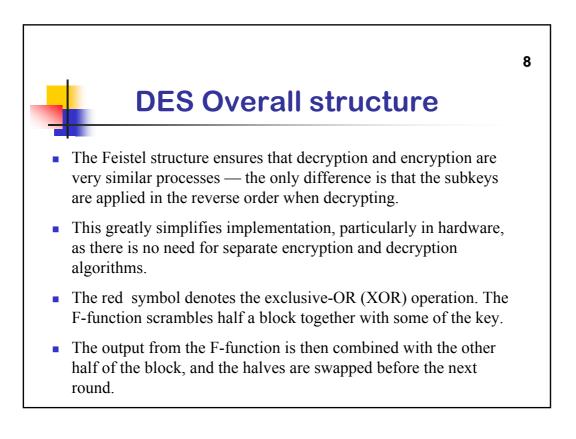

|    | S-Box |      |      |      |      |      |      |      |      |      |      |      |      |      |      | 28   |
|----|-------|------|------|------|------|------|------|------|------|------|------|------|------|------|------|------|
|    | 0000  | 0001 | 0010 | 0011 | 0100 | 0101 | 0110 | 0111 | 1000 | 1001 | 1010 | 1011 | 1100 | 1101 | 1110 | 1111 |
| 00 | 0010  | 1100 | 0100 | 0001 | 0111 | 1100 | 1011 | 0110 | 1000 | 0101 | 0011 | 1111 | 1101 | 0000 | 1110 | 1001 |
| 01 | 1110  | 1011 | 0010 | 1100 | 0100 | 0111 | 1101 | 0001 | 0101 | 0000 | 1111 | 1100 | 0011 | 1001 | 1000 | 0110 |
| 10 | 0100  | 0010 | 0001 | 1011 | 1100 | 1101 | 0111 | 1000 | 1111 | 1001 | 1100 | 0101 | 0110 | 0011 | 0000 | 1110 |
| 11 | 1011  | 1000 | 1100 | 0111 | 0001