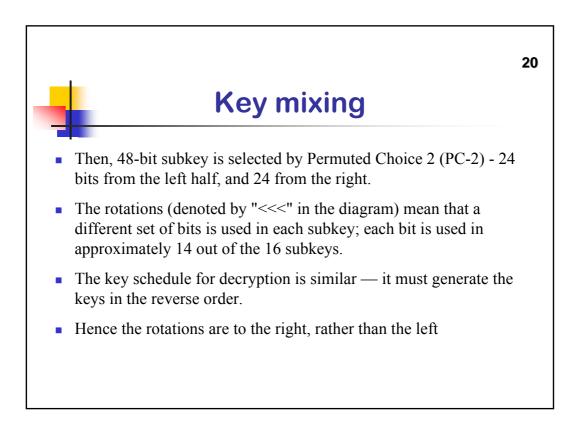

|    | S-Box |      |      |      |      |      |      |      |      |      |      |      |      |      |      | 28   |
|----|-------|------|------|------|------|------|------|------|------|------|------|------|------|------|------|------|
|    | 0000  | 0001 | 0010 | 0011 | 0100 | 0101 | 0110 | 0111 | 1000 | 1001 | 1010 | 1011 | 1100 | 1101 | 1110 | 1111 |
| 00 | 0010  | 1100 | 0100 | 0001 | 0111 | 1100 | 1011 | 0110 | 1000 | 0101 | 0011 | 1111 | 1101 | 0000 | 1110 | 1001 |
| 01 | 1110  | 1011 | 0010 | 1100 | 0100 | 0111 | 1101 | 0001 | 0101 | 0000 | 1111 | 1100 | 0011 | 1001 | 1000 | 0110 |
| 10 | 0100  | 0010 | 0001 | 1011 | 1100 | 1101 | 0111 | 1000 | 1111 | 1001 | 1100 | 0101 | 0110 | 0011 | 0000 | 1110 |
| 11 | 1011  | 1000 | 1100 | 0111 | 0001 | 1110 | 0010 | 1101 |