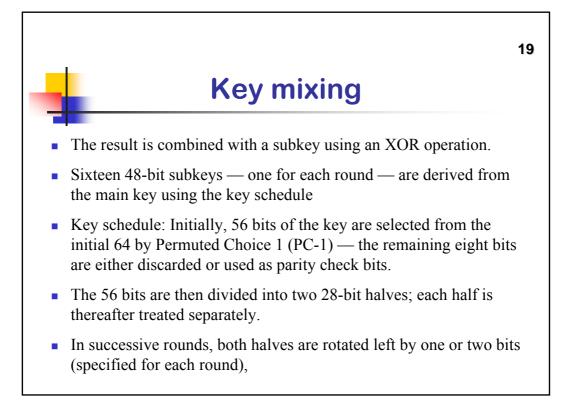

|    | S-Box |      |      |      |      |      |      |      |      |      |      |      |      |      |      | 28   |
|----|-------|------|------|------|------|------|------|------|------|------|------|------|------|------|------|------|
|    | 0000  | 0001 | 0010 | 0011 | 0100 | 0101 | 0110 | 0111 | 1000 | 1001 | 1010 | 1011 | 1100 | 1101 | 1110 | 1111 |
| 00 | 0010  | 1100 | 0100 | 0001 | 0111 | 1100 | 1011 | 0110 | 1000 | 0101 | 0011 | 1111 | 1101 | 0000 | 1110 | 1001 |
| 01 | 1110  | 1011 | 0010 | 1100 | 0100 | 0111 | 1101 | 0001 | 0101 | 0000 | 1111 | 1100 | 0011 | 1001 | 1000 | 0110 |
| 10 | 0100  | 0010 | 0001 | 1011 | 1100 | 1101 | 0111 | 1000 | 1111 | 1001 | 1100 | 0101 | 0110 | 0011 | 0000 | 1110 |
| 11 | 1011  | 1000 | 1100 | 0111 | 0001 | 1110 | 0010 | 1101