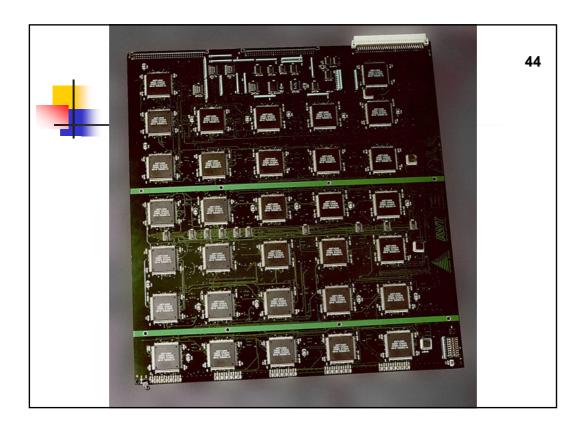

-----|------|------|------|------|------|------|
|    | 0000  | 0001 | 0010 | 0011 | 0100 | 0101 | 0110 | 0111 | 1000 | 1001 | 1010 | 1011 | 1100 | 1101 | 1110 | 1111 |
| 00 | 0010  | 1100 | 0100 | 0001 | 0111 | 1100 | 1011 | 0110 | 1000 | 0101 | 0011 | 1111 | 1101 | 0000 | 1110 | 1001 |
| 01 | 1110  | 1011 | 0010 | 1100 | 0100 | 0111 | 1101 | 0001 | 0101 | 0000 | 1111 | 1100 | 0011 | 1001 | 1000 | 0110 |
| 10 | 0100  | 0010 | 0001 | 1011 | 1100 | 1101 | 0111 | 1000 | 1111 | 1001 | 1100 | 0101 | 0110 | 0011 | 0000 | 1110 |
| 11 | 1011  | 1000 | 1100 | 0111 | 0001 | 1110 | 0010 | 1101 | 0110 | 1111 | 0000 | 1001 | 1100 | 0100 | 0101 | 0011 |
| 11 | 1011  | 1000 | 1100 | 0111 | 0001 | 1110 | 0010 | 1101 | 0110 | 1111 | 0000 | 1001 | 1100 | 0100 | 0101 | 00   |