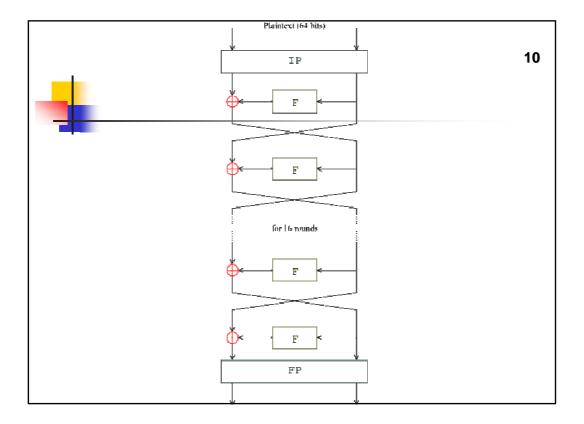

|    | S-Box |      |      |      |      |      |      |      |      |      |      |      |      |      |      | 28   |
|----|-------|------|------|------|------|------|------|------|------|------|------|------|------|------|------|------|
|    | 0000  | 0001 | 0010 | 0011 | 0100 | 0101 | 0110 | 0111 | 1000 | 1001 | 1010 | 1011 | 1100 | 1101 | 1110 | 1111 |
| 00 | 0010  | 1100 | 0100 | 0001 | 0111 | 1100 | 1011 | 0110 | 1000 | 0101 | 0011 | 1111 | 1101 | 0000 | 1110 | 1001 |
| 01 | 1110  | 1011 | 0010 | 1100 | 0100 | 0111 | 1101 | 0001 | 0101 | 0000 | 1111 | 1100 | 0011 | 1001 | 1000 | 0110 |
| 10 | 0100  | 0010 | 0001 | 1011 | 1100 | 1101 | 0111 | 1000 | 1111 | 1001 | 1100 | 0101 | 0110 | 0011 | 0000 | 1110 |
| 11 | 1011  | 1000 | 1100 | 0111 | 0001 | 1