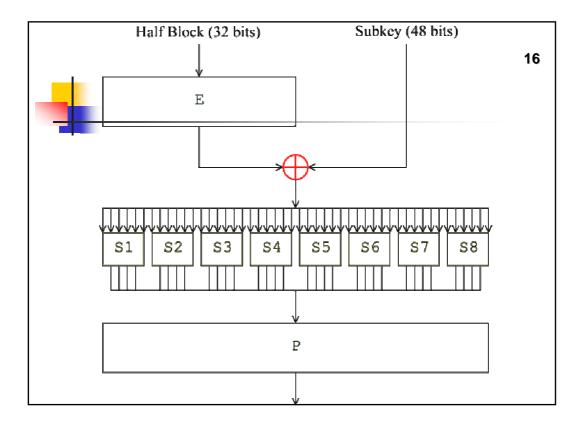

|    | S-Box |      |      |      |      |      |      |      |      |      |      |      |      |      |      | 28   |
|----|-------|------|------|------|------|------|------|------|------|------|------|------|------|------|------|------|
|    | 0000  | 0001 | 0010 | 0011 | 0100 | 0101 | 0110 | 0111 | 1000 | 1001 | 1010 | 1011 | 1100 | 1101 | 1110 | 1111 |
| 00 | 0010  | 1100 | 0100 | 0001 | 0111 | 1100 | 1011 | 0110 | 1000 | 0101 | 0011 | 1111 | 1101 | 0000 | 1110 | 1001 |
| 01 | 1110  | 1011 | 0010 | 1100 | 0100 | 0111 | 1101 | 0001 | 0101 | 0000 | 1111 | 1100 | 0011 | 1001 | 1000 | 0110 |
| 10 | 0100  | 0010 | 0001 | 1011 | 1100 | 1101 | 0111 | 1000 | 1111 | 1001 | 1100 | 0101 | 0110 | 0011 | 0000 | 1110 |
| 11 | 1011  | 1000 | 1100 | 0111 | 0001 | 1110 | 0010 |