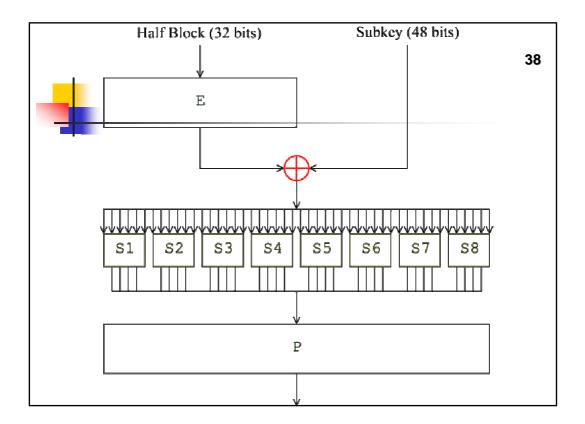

---|------|------|------|------|------|------|------|------|
|    | 0000  | 0001 | 0010 | 0011 | 0100 | 0101 | 0110 | 0111 | 1000 | 1001 | 1010 | 1011 | 1100 | 1101 | 1110 | 1111 |
| 00 | 0010  | 1100 | 0100 | 0001 | 0111 | 1100 | 1011 | 0110 | 1000 | 0101 | 0011 | 1111 | 1101 | 0000 | 1110 | 1001 |
| 01 | 1110  | 1011 | 0010 | 1100 | 0100 | 0111 | 1101 | 0001 | 0101 | 0000 | 1111 | 1100 | 0011 | 1001 | 1000 | 0110 |
| 10 | 0100  | 0010 | 0001 | 1011 | 1100 | 1101 | 0111 | 1000 | 1111 | 1001 | 1100 | 0101 | 0110 | 0011 | 0000 | 1110 |
| 11 | 1011  | 1000 | 1100 | 0111 | 0001 | 1110 | 0010 | 1101 | 0110 | 1111 | 0000 | 1001 | 1100 | 0100 | 0101 | 0011 |
| 11 | 1011  | 1000 | 1100 | 0111 | 0001 | 1110 | 0010 | 1101 | 0110 | 1111 | 0000 | 1001 | 1100 | 0100 | 0101 | 00   |