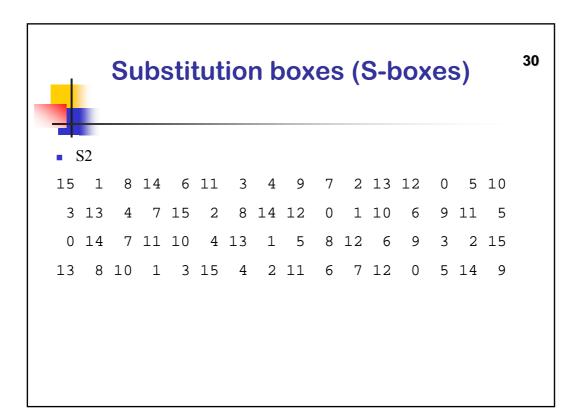

|    | S-Box |      |      |      |      |      |      |      |      |      |      |      |      |      |      | 28   |
|----|-------|------|------|------|------|------|------|------|------|------|------|------|------|------|------|------|
|    | 0000  | 0001 | 0010 | 0011 | 0100 | 0101 | 0110 | 0111 | 1000 | 1001 | 1010 | 1011 | 1100 | 1101 | 1110 | 1111 |
| 00 | 0010  | 1100 | 0100 | 0001 | 0111 | 1100 | 1011 | 0110 | 1000 | 0101 | 0011 | 1111 | 1101 | 0000 | 1110 | 1001 |
| 01 | 1110  | 1011 | 0010 | 1100 | 0100 | 0111 | 1101 | 0001 | 0101 | 0000 | 1111 | 1100 | 0011 | 1001 | 1000 | 0110 |
| 10 | 0100  | 0010 | 0001 | 1011 | 1100 | 1101 | 0111 | 1000 | 1111 | 1001 | 1100 | 0101 | 0110 | 0011 | 0000 | 1110 |
| 11 | 1011  | 1000 | 1100 | 0111 | 0001 | 1110 | 0010 | 1101 | 0110 | 1111 | 0000 | 1001 | 1100 | 0100 | 0101 | 0011 |
| 11 | 1011  | 1000 | 1100 | 0111 | 0001 | 1110 | 0010 | 1101 | 0110 | 1111 | 0000 | 1001 | 1100 | 0100 | 0101 | 00   |