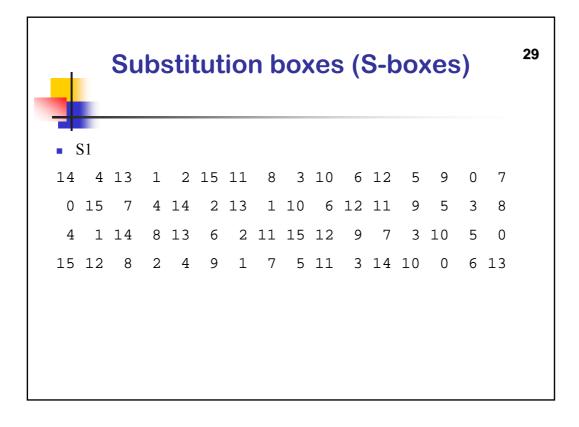

|    | S-Box |      |      |      |      |      |      |      |      |      |      |      |      |      |      | 28   |
|----|-------|------|------|------|------|------|------|------|------|------|------|------|------|------|------|------|
|    | 0000  | 0001 | 0010 | 0011 | 0100 | 0101 | 0110 | 0111 | 1000 | 1001 | 1010 | 1011 | 1100 | 1101 | 1110 | 1111 |
| 00 | 0010  | 1100 | 0100 | 0001 | 0111 | 1100 | 1011 | 0110 | 1000 | 0101 | 0011 | 1111 | 1101 | 0000 | 1110 | 1001 |
| 01 | 1110  | 1011 | 0010 | 1100 | 0100 | 0111 | 1101 | 0001 | 0101 | 0000 | 1111 | 1100 | 0011 | 1001 | 1000 | 0110 |
| 10 | 0100  | 0010 | 0001 | 1011 | 1100 | 1101 | 0111 | 1000 | 1111 | 1001 | 1100 | 0101 | 0110 | 0011 | 0000 | 1110 |
| 11 | 1011  | 1000 | 1100 | 0111 | 0001 | 1110 | 0010 | 1101 | 0110 | 1111 | 0000 | 1001 | 1100 | 0100 | 0101 | 0011 |
| 11 | 1011  | 1000 | 1100 | 0111 | 0001 | 1110 | 0010 | 1101 | 0110 | 1111 | 0000 | 1001 | 1100 | 0100 | 0101 | 00   |