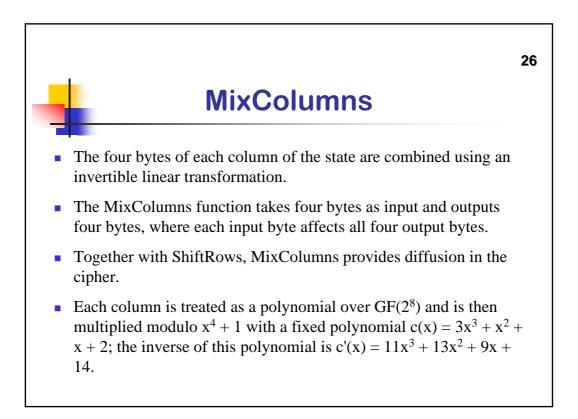

| _     |       |       |       |       | F     | Rco   | on    | ar    | ra    | У     |       |       |       |       | 16    |
|-------|-------|-------|-------|-------|-------|-------|-------|-------|-------|-------|-------|-------|-------|-------|-------|
| 0x00  | 0x8d  | 0x01, | 0x02  | 02004 | 0100  | 0x10  | 0x20  | 0x40  | 01/20 | Owth  | 0.26  | Over  | Ovde  | Ovab  | Ordd  |
|       |       | 0x01, |       |       |       |       |       |       |       |       |       |       |       |       |       |
|       |       | 0xe4, |       |       |       |       |       |       |       |       |       |       |       |       |       |
| 0x3a, | 0x74, | 0xe8, | 0xcb, | 0x8d, | 0x01, | 0x02, | 0x04, | 0x08, | 0x10, | 0x20, | 0x40, | 0x80, | 0x1b, | 0x36, | 0х6с, |
| 0xd8, | 0xab, | 0x4d, | 0x9a, | 0x2f, | 0x5e, | 0xbc, | 0x63, | 0xc6, | 0x97, | 0x35, | 0x6a, | 0xd4, | 0xb3, | 0x7d, | 0xfa, |
| 0xef, | 0xc5, | 0x91, | 0x39, | 0x72, | 0xe4, | 0xd3, | 0xbd, | 0x61, | 0xc2, | 0x9f, | 0x25, | 0x4a, | 0x94, | 0x33, | 0x66, |
| 0xcc, | 0x83, | 0x1d, | 0x3a, | 0x74, | 0xe8, | 0xcb, | 0x8d, | 0x01, | 0x02, | 0x04, | 0x08, | 0x10, | 0x20, | 0x40, | 0x80, |
| 0x1b, | 0x36, | Ox6c, | 0xd8, | 0xab, | 0x4d, | 0x9a, | 0x2f, | 0x5e, | 0xbc, | 0x63, | 0xc6, | 0x97, | 0x35, | 0хба, | 0xd4, |
| 0xb3, | 0x7d, | 0xfa, | 0xef, | 0xc5, | 0x91, | 0x39, | 0x72, | 0xe4, | 0xd3, | 0xbd, | 0x61, | 0xc2, | 0x9f, | 0x25, | 0x4a, |
| 0x94, | 0x33, | 0x66, | 0xcc, | 0x83, | 0x1d, | 0x3a, | 0x74, | 0xe8, | 0xcb, | 0x8d, | 0x01, | 0x02, | 0x04, | 0x08, | 0x10, |
| 0x20, | 0x40, | 0x80, | 0x1b, | 0x36, | 0x6c, | 0xd8, | 0xab, | 0x4d, | 0x9a, | 0x2f, | 0x5e, | 0xbc, | 0x63, | 0хсб, | 0x97, |
| 0x35, | 0хба, | 0xd4, | 0xb3, | 0x7d, | 0xfa, | 0xef, | 0xc5, | 0x91, | 0x39, | 0x72, | 0xe4, | 0xd3, | 0xbd, | 0x61, | 0xc2, |
| 0x9f, | 0x25, | 0x4a, | 0x94, | 0x33, | 0x66, | 0xcc, | 0x83, | 0x1d, | 0x3a, | 0x74, | 0xe8, | 0xcb, | 0x8d, | 0x01, | 0x02, |
| 0x04, | 0x08, | 0x10, | 0x20, | 0x40, | 0x80, | 0x1b, | 0x36, | 0x6c, | 0xd8, | 0xab, | 0x4d, | 0x9a, | 0x2f, | 0x5e, | 0xbc, |
| 0x63, | 0xc6, | 0x97, | 0x35, | 0x6a, | 0xd4, | 0xb3, | 0x7d, | 0xfa, | 0xef, | 0xc5, | 0x91, | 0x39, | 0x72, | 0xe4, | 0xd3, |
| 0xbd, | 0x61, | 0xc2, | 0x9f, | 0x25, | 0x4a, | 0x94, | 0x33, | 0x66, | 0xcc, | 0x83, | 0x1d, | 0x3a, | 0x74, | 0xe8, | 0xcb. |