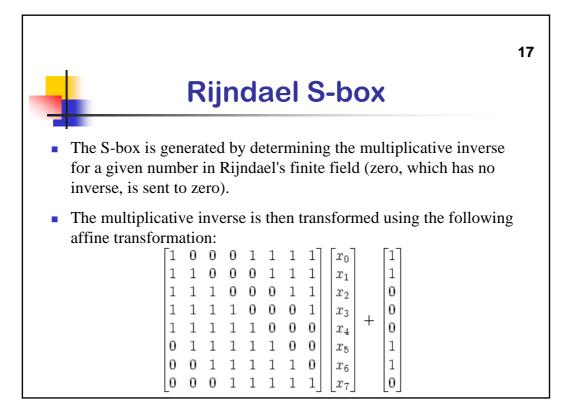

| 0x08, | 0x10, |
| 0x20, | 0x40, | 0x80, | 0x1b, | 0x36, | 0x6c, | 0xd8, | 0xab, | 0x4d, | 0x9a, | 0x2f, | 0x5e, | 0xbc, | 0x63, | 0хсб, | 0x97, |
| 0x35, | 0хба, | 0xd4, | 0xb3, | 0x7d, | 0xfa, | 0xef, | 0xc5, | 0x91, | 0x39, | 0x72, | 0xe4, | 0xd3, | 0xbd, | 0x61, | 0xc2, |
| 0x9f, | 0x25, | 0x4a, | 0x94, | 0x33, | 0x66, | 0xcc, | 0x83, | 0x1d, | 0x3a, | 0x74, | 0xe8, | 0xcb, | 0x8d, | 0x01, | 0x02, |
| 0x04, | 0x08, | 0x10, | 0x20, | 0x40, | 0x80, | 0x1b, | 0x36, | 0x6c, | 0xd8, | 0xab, | 0x4d, | 0x9a, | 0x2f, | 0x5e, | 0xbc, |
| 0x63, | 0xc6, | 0x97, | 0x35, | 0x6a, | 0xd4, | 0xb3, | 0x7d, | 0xfa, | 0xef, | 0xc5, | 0x91, | 0x39, | 0x72, | 0xe4, | 0xd3, |
| 0xbd, | 0x61, | 0xc2, | 0x9f, | 0x25, | 0x4a, | 0x94, | 0x33, | 0x66, | 0xcc, | 0x83, | 0x1d, | 0x3a, | 0x74, | 0xe8, | 0xcb. |





| 00 | 00 | 00 | 00 | 00 | 00 | 00 | 00 | 00 | 00 | 00 | 00 | 00 | 00 | 00 | 00              |
|----|----|----|----|----|----|----|----|----|----|----|----|----|----|----|-----------------|
| 62 | 63 | 63 | 63 | 62 | 63 | 63 | 63 | 62 | 63 | 63 | 63 | 62 | 63 | 63 | <b>19</b><br>63 |
| 9b | 98 | 98 | с9 | £9 | fb | fb | aa | 9b | 98 | 98 | с9 | f9 | fb | fb | aa              |
| 90 | 97 | 34 | 50 | 69 | бс | cf | fa | f2 | f4 | 57 | 33 | 0b | 0f | ac | 99              |
| ee | 06 | da | 7b | 87 | ба | 15 | 81 | 75 | 9e | 42 | b2 | 7e | 91 | ee | 2b              |
| 7f | 2e | 2b | 88 | f8 | 44 | 3e | 09 | 8d | da | 7c | bb | £3 | 4b | 92 | 90              |
| ec | 61 | 4b | 85 | 14 | 25 | 75 | 8c | 99 | ff | 09 | 37 | ба | b4 | 9b | a7              |
| 21 | 75 | 17 | 87 | 35 | 50 | 62 |