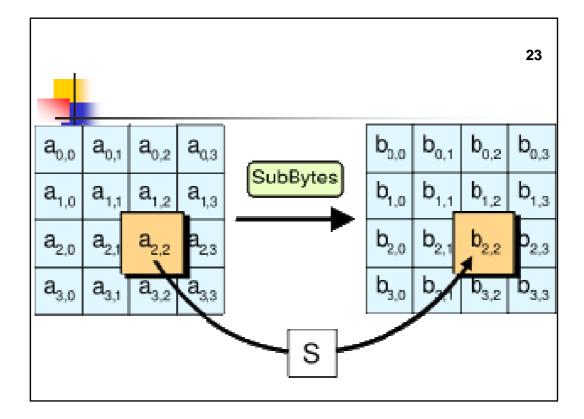

f9 | fb | fb | aa              |
| 90 | 97 | 34 | 50 | 69 | бс | cf | fa | f2 | f4 | 57 | 33 | 0b | 0f | ac | 99              |
| ee | 06 | da | 7b | 87 | ба | 15 | 81 | 75 | 9e | 42 | b2 | 7e | 91 | ee | 2b              |
| 7f | 2e | 2b | 88 | f8 | 44 | 3e | 09 | 8d | da | 7c | bb | £3 | 4b | 92 | 90              |
| ec | 61 | 4b | 85 | 14 | 25 | 75 | 8c | 99 | ff | 09 | 37 | ба | b4 | 9b | a7              |
| 21 | 75 | 17 | 87 | 35 | 50 | 62 | 0b | ac | af | 6b | 3c | сб | 1b | f0 | 9b              |
| 0e | f9 | 03 | 33 | 3b | a9 | 61 | 38 | 97 | 06 | 0a | 04 | 51 | 1d | fa | 9f              |
| b1 | d4 | d8 | e2 | 8a | 7d | b9 | da | 1d | 7b | b3 | de | 4c | 66 | 49 | 41              |
| b4 | ef | 5b | cb | 3e | 92 | e2 | 11 | 23 | e9 | 51 | cf | 6f | 8f | 18 | 8e              |