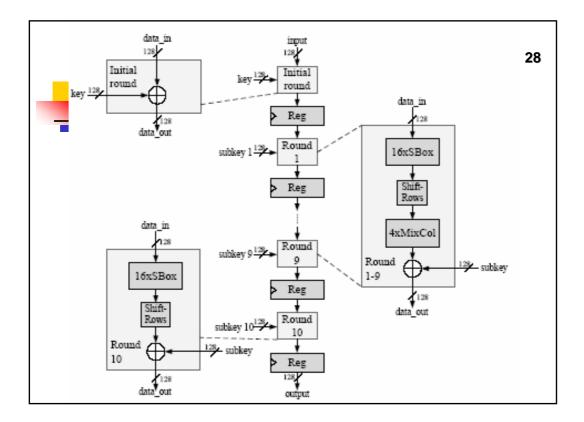

| 00 | 00 | 00 | 00 | 00 | 00 | 00 | 00 | 00 | 00 | 00 | 00 | 00 | 00 | 00 | 00              |
|----|----|----|----|----|----|----|----|----|----|----|----|----|----|----|-----------------|
| 62 | 63 | 63 | 63 | 62 | 63 | 63 | 63 | 62 | 63 | 63 | 63 | 62 | 63 | 63 | <b>19</b><br>63 |
| 9b | 98 | 98 | с9 | £9 | fb | fb | aa | 9b | 98 | 98 | с9 | f9 | fb | fb | aa              |
| 90 | 97 | 34 | 50 | 69 | бс | cf | fa | f2 | f4 | 57 | 33 | 0b | 0f | ac | 99              |
| ee | 06 | da | 7b | 87 | ба | 15 | 81 | 75 | 9e | 42 | b2 | 7e | 91 | ee | 2b              |
| 7f | 2e | 2b | 88 | f8 | 44 | 3e | 09 | 8d | da | 7c | bb | £3 | 4b | 92 | 90              |
| ec | 61 | 4b | 85 | 14 | 25 | 75 | 8c | 99 | ff | 09 | 37 | ба | b4 | 9b | a7              |
| 21 | 75 | 17 | 87 | 35 | 50 | 62 | 0b | ac | af | 6b | 3c | сб | 1b | f0 | 9b              |
| 0e | f9 | 03 | 33 | 3b | a9 | 61 | 38 | 97 | 06 | 0a | 04 | 51 | 1d | fa | 9f              |
| b1 | d4 | d8 | e2 | 8a | 7d | b9 | da | 1d | 7b | b3 | de | 4c | 66 | 49 | 41              |
| b4 | ef | 5b | cb | 3e | 92 | e2 | 11 | 23 | e9 | 51 | cf | 6f | 8f | 18 | 8e              |