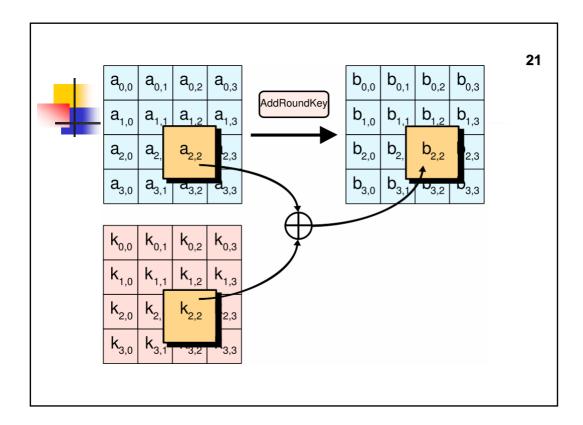

9 | f9 | fb | fb | aa              |
| 90 | 97 | 34 | 50 | 69 | бс | cf | fa | f2 | f4 | 57 | 33 | 0b | 0f | ac | 99              |
| ee | 06 | da | 7b | 87 | ба | 15 | 81 | 75 | 9e | 42 | b2 | 7e | 91 | ee | 2b              |
| 7f | 2e | 2b | 88 | f8 | 44 | 3e | 09 | 8d | da | 7c | bb | £3 | 4b | 92 | 90              |
| ec | 61 | 4b | 85 | 14 | 25 | 75 | 8c | 99 | ff | 09 | 37 | ба | b4 | 9b | a7              |
| 21 | 75 | 17 | 87 | 35 | 50 | 62 | 0b | ac | af | 6b | 3c | сб | 1b | f0 | 9b              |
| 0e | f9 | 03 | 33 | 3b | a9 | 61 | 38 | 97 | 06 | 0a | 04 | 51 | 1d | fa | 9f              |
| b1 | d4 | d8 | e2 | 8a | 7d | b9 | da | 1d | 7b | b3 | de | 4c | 66 | 49 | 41              |
| b4 | ef | 5b | cb | 3e | 92 | e2 | 11 | 23 | e9 | 51 | cf | 6f | 8f | 18 | 8e              |