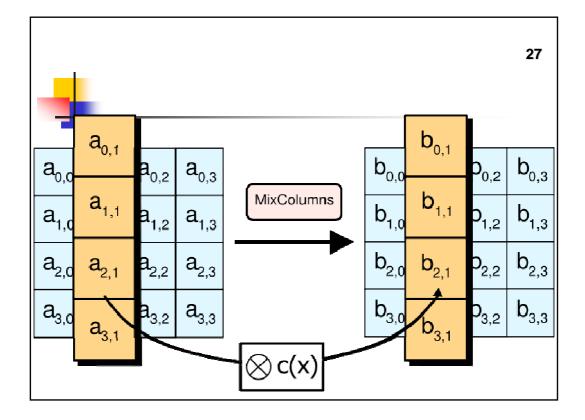

| _     |       |       |       |       | F     | Rco   | on    | ar    | ra    | У     |       |       |       |       | 16    |
|-------|-------|-------|-------|-------|-------|-------|-------|-------|-------|-------|-------|-------|-------|-------|-------|
| 0x00  | 0x8d  | 0x01, | 0x02  | 02004 | 0100  | 0x10  | 0x20  | 0x40  | 01/20 | Owth  | 0.26  | Over  | Ovde  | Ovab  | Ordd  |
|       |       | 0x01, |       |       |       |       |       |       |       |       |       |       |       |       |       |
|       |       | 0xe4, |       |       |       |       |       |       |       |       |       |       |       |       |       |
| 0x3a, | 0x74, | 0xe8, | 0xcb, | 0x8d, | 0x01, | 0x02, | 0x04, | 0x08, | 0x10, | 0x20, | 0x40, | 0x80, | 0x1b, | 0x36, | 0х6с, |
| 0xd8, | 0xab, | 0x4d, | 0x9a, | 0x2f, | 0x5e, | 0xbc, | 0x63, | 0xc6, | 0x97, | 0x35, | 0x6a, | 0xd4, | 0xb3, | 0x7d, | 0xfa, |
| 0xef, | 0xc5, | 0x91, | 0x39, | 0x72, | 0xe4, | 0xd3, | 0xbd, | 0x61, | 0xc2, | 0x9f, | 0x25, | 0x4a, | 0x94, | 0x33, | 0x66, |
| 0xcc, | 0x83, | 0x1d, | 0x3a, | 0x74, | 0xe8, | 0xcb, | 0x8d, | 0x01, | 0x02, | 0x04, | 0x08, | 0x10, | 0x20, | 0x40, | 0x80, |
| 0x1b, | 0x36, | Ox6c, | 0xd8, | 0xab, | 0x4d, | 0x9a, | 0x2f, | 0x5e, | 0xbc, | 0x63, | 0xc6, | 0x97, | 0x35, | 0хба, | 0xd4, |
| 0xb3, | 0x7d, | 0xfa, | 0xef, | 0xc5, | 0x91, | 0x39, | 0x72, | 0xe4, | 0xd3, | 0xbd, | 0x61, | 0xc2, | 0x9f, | 0x25, | 0x4a, |
| 0x94, | 0x33, | 0x66, | 0xcc, | 0x83, | 0x1d, | 0x3a, | 0x74, | 0xe8, | 0xcb, | 0x8d, | 0x01, | 0x02, | 0x04, | 0x08, | 0x10, |
| 0x20, | 0x40, | 0x80, | 0x1b, | 0x36, | 0x6c, | 0xd8, | 0xab, | 0x4d, | 0x9a, | 0x2f, | 0x5e, | 0xbc, | 0x63, | 0хсб, | 0x97, |
| 0x35, | 0хба, | 0xd4, | 0xb3, | 0x7d, | 0xfa, | 0xef, | 0xc5, | 0x91, | 0x39, | 0x72, | 0xe4, | 0xd3, | 0xbd, | 0x61, | 0xc2, |
| 0x9f, | 0x25, | 0x4a, | 0x94, | 0x33, | 0x66, | 0xcc, | 0x83, | 0x1d, | 0x3a, | 0x74, | 0xe8, | 0xcb, | 0x8d, | 0x01, | 0x02, |
| 0x04, | 0x08, | 0x10, | 0x20, | 0x40, | 0x80, | 0x1b, | 0x36, | 0x6c, | 0xd8, | 0xab, | 0x4d, | 0x9a, | 0x2f, | 0x5e, | 0xbc, |
| 0x63, | 0xc6, | 0x97, | 0x35, | 0x6a, | 0xd4, | 0xb3, | 0x7d, | 0xfa, | 0xef, | 0xc5, | 0x91, | 0x39, | 0x72, | 0xe4, | 0xd3, |
| 0xbd, | 0x61, | 0xc2, | 0x9f, | 0x25, | 0x4a, | 0x94, | 0x33, | 0x66, | 0xcc, | 0x83, | 0x1d, | 0x3a, | 0x74, | 0xe8, | 0xcb. |