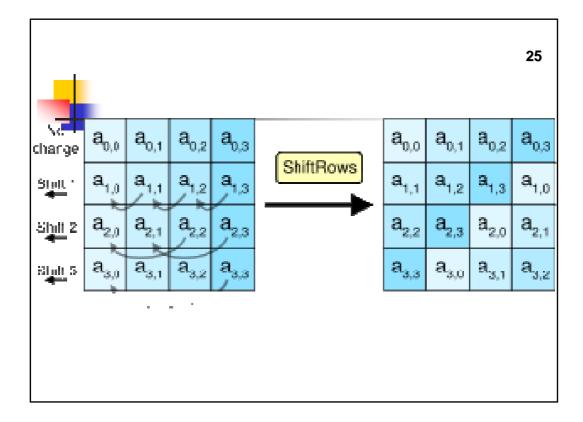

fb | fb | aa              |
| 90 | 97 | 34 | 50 | 69 | бс | cf | fa | f2 | f4 | 57 | 33 | 0b | 0f | ac | 99              |
| ee | 06 | da | 7b | 87 | ба | 15 | 81 | 75 | 9e | 42 | b2 | 7e | 91 | ee | 2b              |
| 7f | 2e | 2b | 88 | f8 | 44 | 3e | 09 | 8d | da | 7c | bb | £3 | 4b | 92 | 90              |
| ec | 61 | 4b | 85 | 14 | 25 | 75 | 8c | 99 | ff | 09 | 37 | ба | b4 | 9b | a7              |
| 21 | 75 | 17 | 87 | 35 | 50 | 62 | 0b | ac | af | 6b | 3c | сб | 1b | f0 | 9b              |
| 0e | f9 | 03 | 33 | 3b | a9 | 61 | 38 | 97 | 06 | 0a | 04 | 51 | 1d | fa | 9f              |
| b1 | d4 | d8 | e2 | 8a | 7d | b9 | da | 1d | 7b | b3 | de | 4c | 66 | 49 | 41              |
| b4 | ef | 5b | cb | 3e | 92 | e2 | 11 | 23 | e9 | 51 | cf | 6f | 8f | 18 | 8e              |