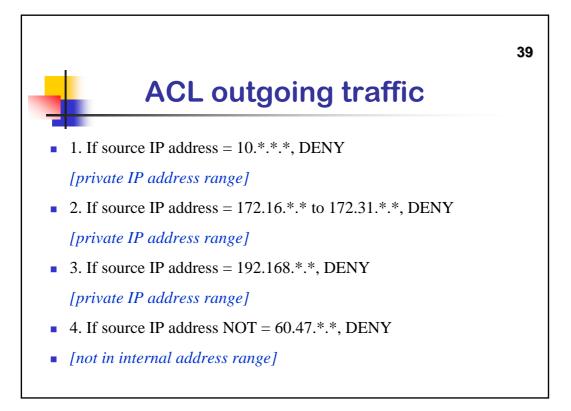

| Table          |             |                        |                     |                     |
|----------------|-------------|------------------------|---------------------|---------------------|
|                |             |                        |                     |                     |
| Source Address | Source Port | Destination<br>Address | Destination<br>Port | Connection<br>State |
| 192.168.1.100  | 1030        | 210.9.88.29            | 80                  | Established         |
| 192.168.1.102  | 1031        | 216.32.42.123          | 80                  | Established         |
| 192.168.1.101  | 1033        | 173.66.32.122          | 25                  | Established         |
| 192.168,1.106  | 1035        | 177.231.32.12          | 79