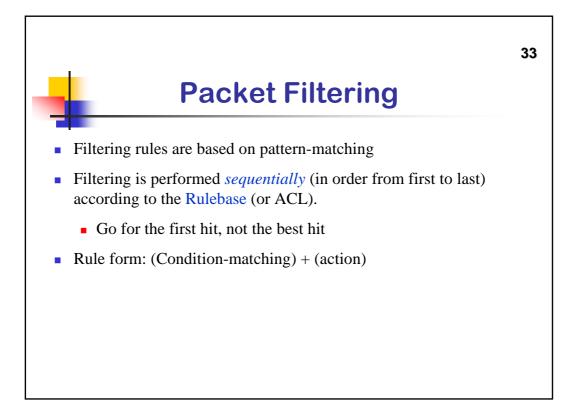

| Table          |             |                        |                     |                     |
|----------------|-------------|------------------------|---------------------|---------------------|
|                |             |                        |                     |                     |
| Source Address | Source Port | Destination<br>Address | Destination<br>Port | Connection<br>State |
| 192.168.1.100  | 1030        | 210.9.88.29            | 80                  | Established         |
| 192.168.1.102  | 1031        | 216.32.42.123          | 80                  | Established         |
| 192.168.1.101  | 1033        | 173.66.32.122          | 25                  | Established         |
| 192.168,1.106  | 1035        | 177.231.32.12