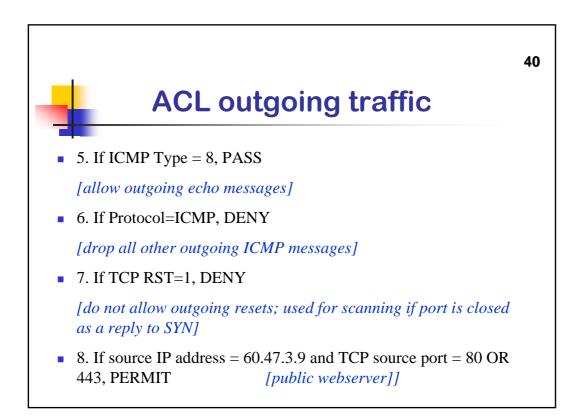

| Table          |             |                        |                     |                     |
|----------------|-------------|------------------------|---------------------|---------------------|
|                |             |                        |                     |                     |
| Source Address | Source Port | Destination<br>Address | Destination<br>Port | Connection<br>State |
| 192.168.1.100  | 1030        | 210.9.88.29            | 80                  | Established         |
| 192.168.1.102  | 1031        | 216.32.42.123          | 80                  | Established         |
| 192.168.1.101  | 1033        | 173.66.32.122          | 25                  | Established         |
| 192.168,1.106  | 1035        | 177.231.32.12          | 79