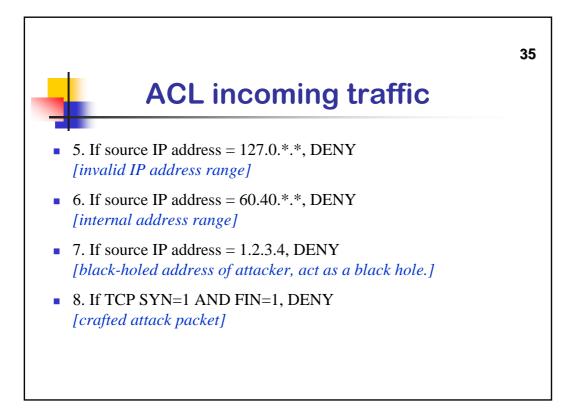

| Table          |             |                        |                     |                     |
|----------------|-------------|------------------------|---------------------|---------------------|
|                |             |                        |                     |                     |
| Source Address | Source Port | Destination<br>Address | Destination<br>Port | Connection<br>State |
| 192.168.1.100  | 1030        | 210.9.88.29            | 80                  | Established         |
| 192.168.1.102  | 1031        | 216.32.42.123          | 80                  | Established         |
| 192.168.1.101  | 1033        | 173.66.32.122          | 25                  | Established         |
| 192.168,1.106  | 1035        | 177.231.32.12