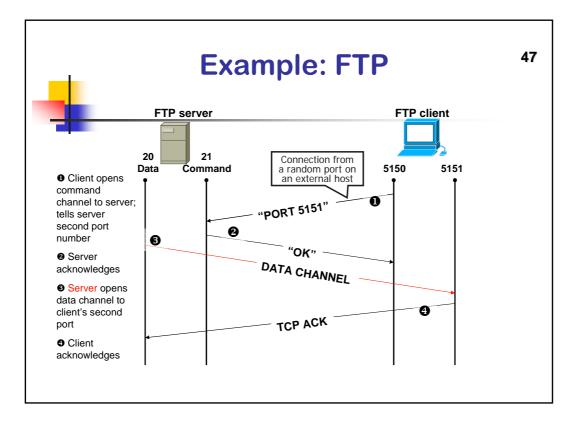

| Table          |             |                        |                     |                     |
|----------------|-------------|------------------------|---------------------|---------------------|
|                |             |                        |                     |                     |
| Source Address | Source Port | Destination<br>Address | Destination<br>Port | Connection<br>State |
| 192.168.1.100  | 1030        | 210.9.88.29            | 80                  | Established         |
| 192.168.1.102  | 1031        | 216.32.42.123          | 80                  | Established         |
| 192.168.1.101  | 1033        | 173.66.32.122          | 25                  | Established         |
| 192.168,1.106  | 1035        | 177.231.32.12          | 79                  |