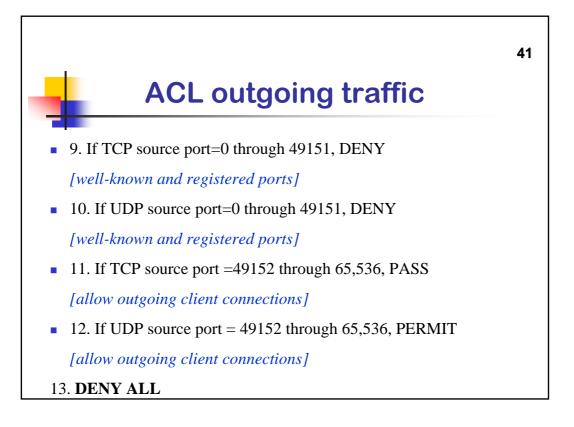

| Table          |             |                        |                     |                     |
|----------------|-------------|------------------------|---------------------|---------------------|
|                |             |                        |                     |                     |
| Source Address | Source Port | Destination<br>Address | Destination<br>Port | Connection<br>State |
| 192.168.1.100  | 1030        | 210.9.88.29            | 80                  | Established         |
| 192.168.1.102  | 1031        | 216.32.42.123          | 80                  | Established         |
| 192.168.1.101  | 1033        | 173.66.32.122          | 25                  | Established         |
| 192.168,1.106  | 1035        | 177.231.32.12          | 79