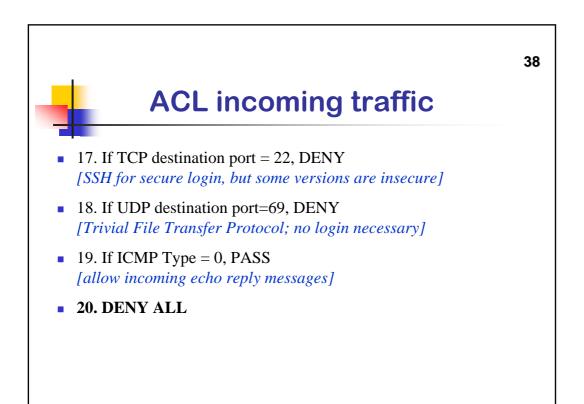

| Table          |             |                        |                     |                     |
|----------------|-------------|------------------------|---------------------|---------------------|
|                |             |                        |                     |                     |
| Source Address | Source Port | Destination<br>Address | Destination<br>Port | Connection<br>State |
| 192.168.1.100  | 1030        | 210.9.88.29            | 80                  | Established         |
| 192.168.1.102  | 1031        | 216.32.42.123          | 80                  | Established         |
| 192.168.1.101  | 1033        | 173.66.32.122          | 25                  | Established         |
| 192.168,1.106  | 1035        | 177.231.32.12          | 79