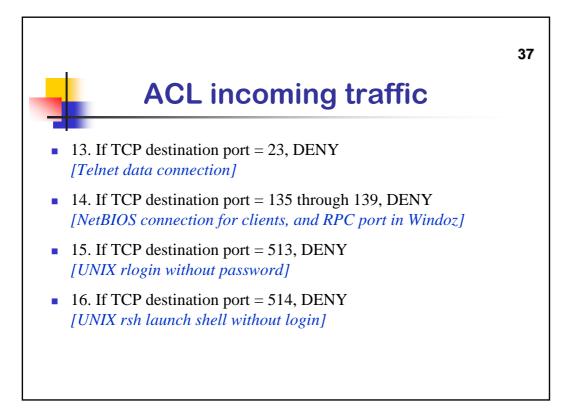

| Table          |             |                        |                     |                     |
|----------------|-------------|------------------------|---------------------|---------------------|
|                |             |                        |                     |                     |
| Source Address | Source Port | Destination<br>Address | Destination<br>Port | Connection<br>State |
| 192.168.1.100  | 1030        | 210.9.88.29            | 80                  | Established         |
| 192.168.1.102  | 1031        | 216.32.42.123          | 80                  | Established         |
| 192.168.1.101  | 1033        | 173.66.32.122          | 25                  | Established         |
| 192.168,1.106  | 1035        | 177.231.32.12          | 79