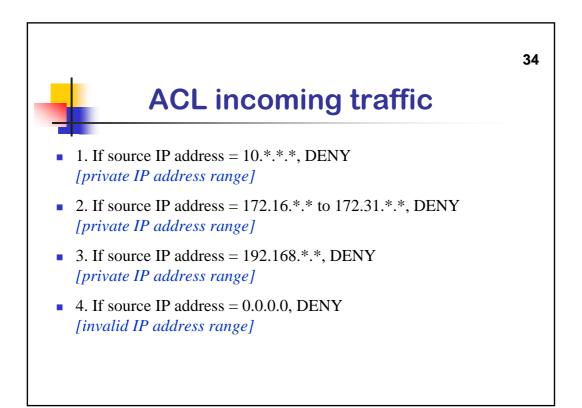

| Table          |             |                        |                     |                     |
|----------------|-------------|------------------------|---------------------|---------------------|
|                |             |                        |                     |                     |
| Source Address | Source Port | Destination<br>Address | Destination<br>Port | Connection<br>State |
| 192.168.1.100  | 1030        | 210.9.88.29            | 80                  | Established         |
| 192.168.1.102  | 1031        | 216.32.42.123          | 80                  | Established         |
| 192.168.1.101  | 1033        | 173.66.32.122          | 25                  | Established         |
| 192.168,1.106  | 1035        | 177.231.32.12