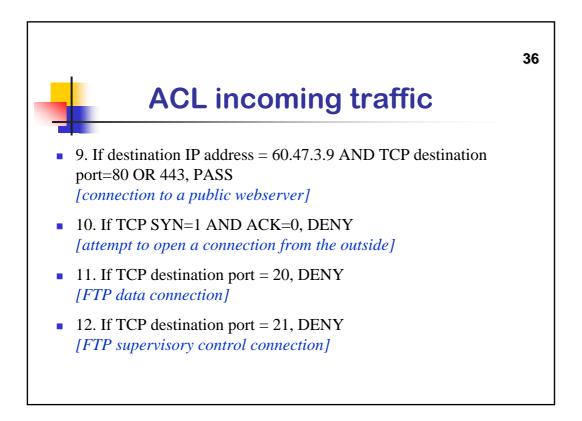

| Table          |             |                        |                     |                     |
|----------------|-------------|------------------------|---------------------|---------------------|
|                |             |                        |                     |                     |
| Source Address | Source Port | Destination<br>Address | Destination<br>Port | Connection<br>State |
| 192.168.1.100  | 1030        | 210.9.88.29            | 80                  | Established         |
| 192.168.1.102  | 1031        | 216.32.42.123          | 80                  | Established         |
| 192.168.1.101  | 1033        | 173.66.32.122          | 25                  | Established         |
| 192.168,1.106  | 1035        | 177.231.32.12          |