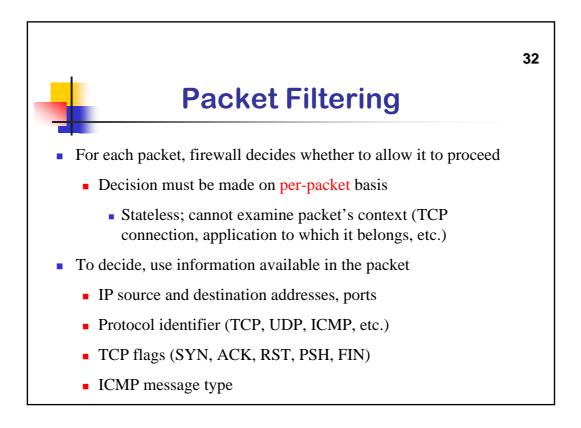

| Table          |             |                        |                     |                     |
|----------------|-------------|------------------------|---------------------|---------------------|
|                |             |                        |                     |                     |
| Source Address | Source Port | Destination<br>Address | Destination<br>Port | Connection<br>State |
| 192.168.1.100  | 1030        | 210.9.88.29            | 80                  | Established         |
| 192.168.1.102  | 1031        | 216.32.42.123          | 80                  | Established         |
| 192.168.1.101  | 1033        | 173.66.32.122          | 25                  | Established         |
| 192.168,1.106  | 1035        | 177.231.32.12