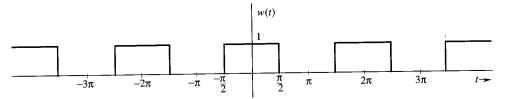

Find the compact trigonometric Fourier series for the periodic square wave w(t) shown in the Figure, and sketch the amplitude spectrum.

Solution See Example 2.8 p50 (Lathi textbook)