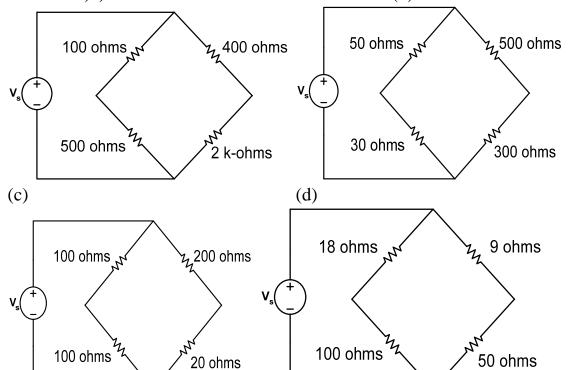

- 1. Write the name of sensor which has moveable core in its structure?
- 2. Write the name of sensor which converts mechanical force or weight into an electrical signal?
- 3. Write the name of the sensor which is semiconductor made from metal oxides and its resistance varies with temperature?
- 4. What is the resistance value of Platinum RTD at 0°C
- 5. Which of the following bridges are balanced bridges? (Circle the correct answer)a) (b)