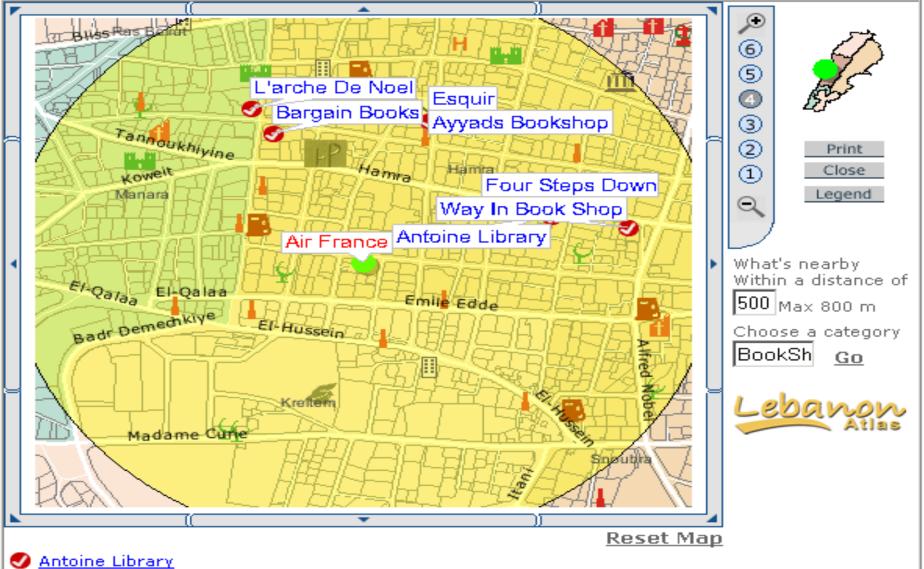

 The site was designed by Khatib & Alami GIS services and ArabiaGIS.

 Map viewer with full capabilities to zoom, pan, refresh and query.

Proximity search (What is nearby within a distance of 500m?)

(01)741391/2/3/4/5/6/7/8/9

- y <u>Way In Book Shop</u>
- Bargain Books
- Four Steps Down
- 🕑 <u>L'arche De Noel</u>
- 🕑 <u>Avvads Bookshop</u>
- 🥑 <u>Esquir</u>