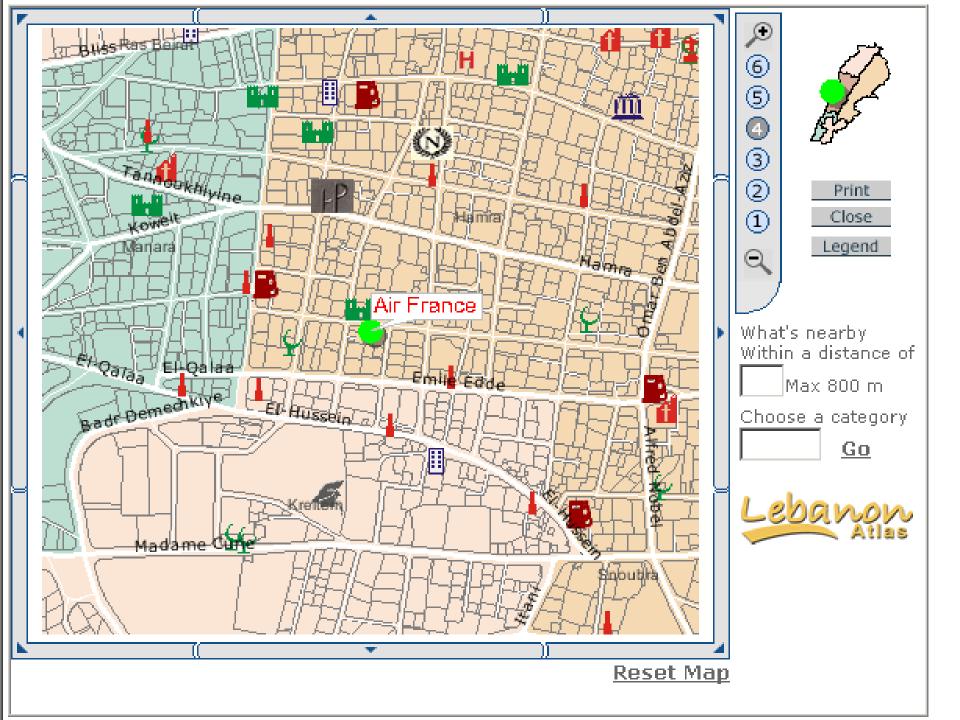

 The site was designed by Khatib & Alami GIS services and ArabiaGIS.

 Map viewer with full capabilities to zoom, pan, refresh and query.

Proximity search (What is nearby within a distance of 500m?)