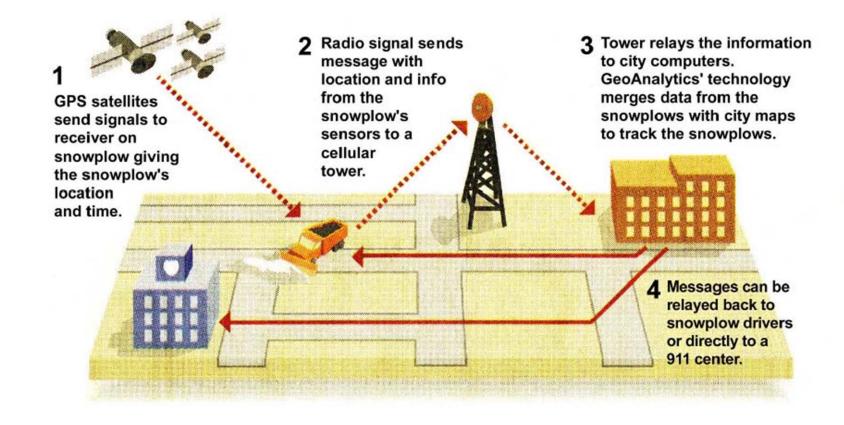

# Automated Vehicle Location (AVL) for Fleet Management

### **AVL** for Fleet Management