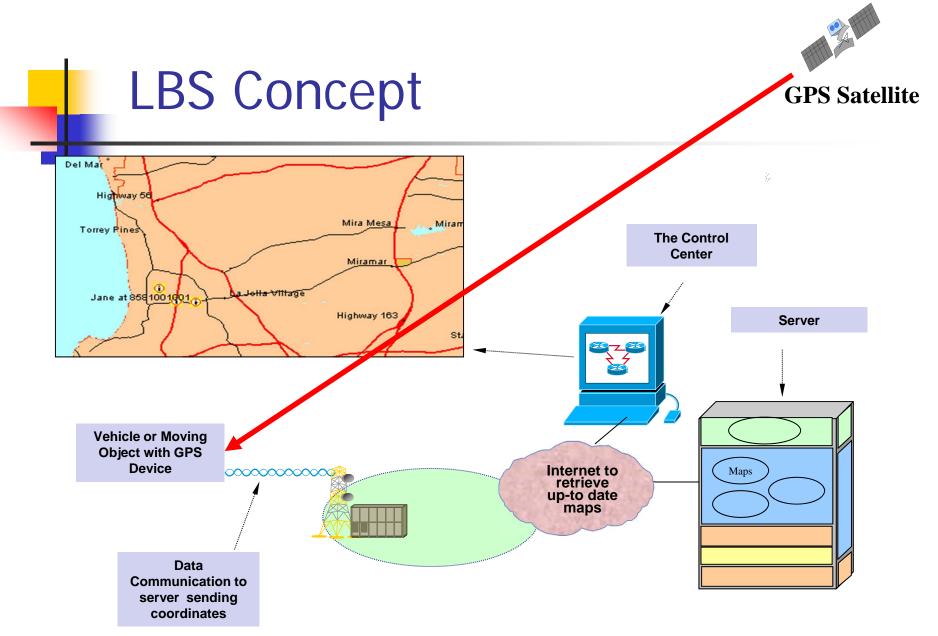

# LBS and GPS

All Location Based Services depends on: GPS & Internet

#### A Typical LBS Application