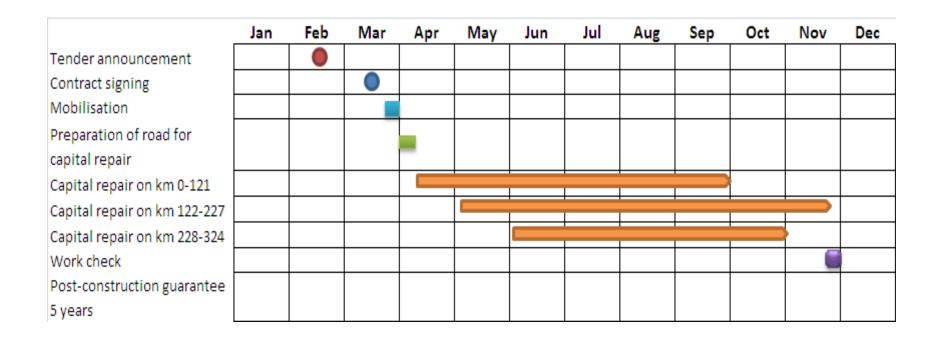

# CASE

Layer of Projects

|   | PROJECT                      | Mid capital repair of Local road Semei-Pavlodar           |
|---|------------------------------|-----------------------------------------------------------|
| / |                              | A capital repair of the road between Semei - Pavlodar due |
|   | Description                  | to its unacceptable condition. Road lengh is 324 km, road |
|   |                              | category III                                              |
|   | Туре                         | - select                                                  |
|   | Respobsible person           | Road Commetee, Ministry of Transport                      |
|   | Contacts                     | 8701000000, mtkk@mtc.gov.kz                               |
|   | % of completion              | 5%                                                        |
|   | Tender Date                  | 5-Mar-11                                                  |
|   | Number of bidders            | 12                                                        |
|   | Average bid                  | 130,2                                                     |
|   | Contractor                   | тоо "строи-род"                                           |
|   | Winning price                | 125,4                                                     |
|   |                              | The bidding evaluation finished, the contractor selected, |
|   | Current stage                | the advance payment is done, the preparatory works are    |
|   |                              | finished.                                                 |
|   | Timing                       | January 2011 - December 2011                              |
|   | Schedule                     | download                                                  |
|   | Cost                         | 145,4                                                     |
|   | Project Economic CBR         | 2.43                                                      |
|   | Project NPV                  | 240,4                                                     |
|   | Project IRR                  | 18.50%                                                    |
|   | Other key responsible people | Mayor of Eastern Kazakhstan Province                      |