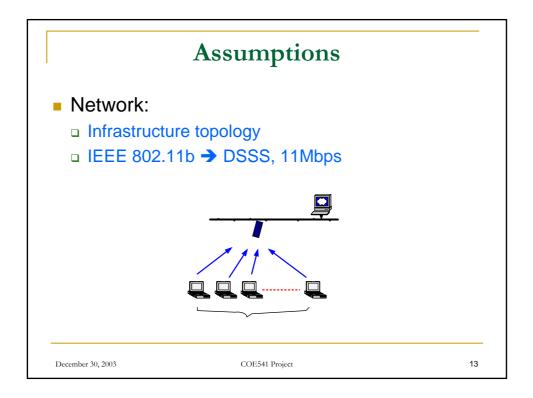

## Performance Evaluation of an Integrated-service IEEE802.11 Network

COE541 Course Project Instructor: Dr. Ashraf Mahmoud

<u>Presented by</u>: Raed Mesmar & Abdulmehsen Almutairi

































|             |       | Ba                  | sic DCF                                                                     |    |
|-------------|-------|---------------------|-----------------------------------------------------------------------------|----|
| Sta         | ates' | Definition:         |                                                                             |    |
|             | State | Name                | Definition                                                                  |    |
|             | 0     | idle                | packet queue is empty                                                       |    |
|             | 1     | packet_ready        | packet queue is not empty                                                   |    |
|             |