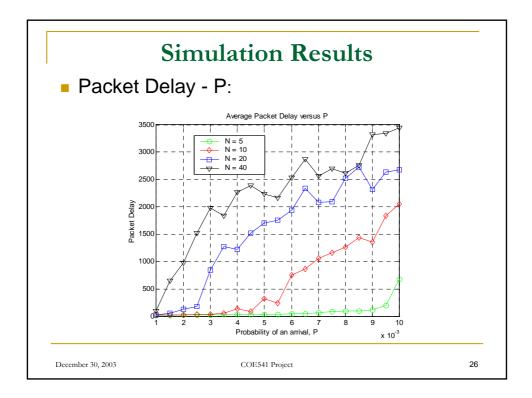

| 4     | waiting_DIFS        | node is waiting for DIFS period of time (on first check, medium found free) |    |
|             | 5     | waiting_backoff     | node is waiting for back-off timer                                          |    |
|             | 6     | sending_data        | node is now sending data                                                    |    |
|             | 7     | data_collision      | node has encountered a collision                                            |    |
|             | 8     | packet_sent         | node has transmitted the packet successfully                                |    |
| December 30 |       |                     | COE541 Project                                                              | 18 |





## pack

10