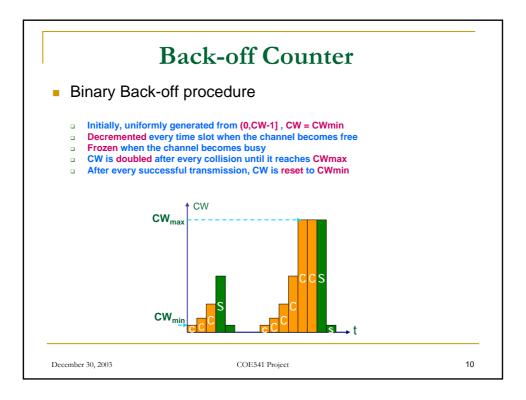

## Performance Evaluation of an Integrated-service IEEE802.11 Network

COE541 Course Project Instructor: Dr. Ashraf Mahmoud

<u>Presented by</u>: Raed Mesmar & Abdulmehsen Almutairi

































|             |       | Ba                  | sic DCF                                                                     |    |
|-------------|-------|---------------------|-----------------------------------------------------------------------------|----|
| Sta         | ates' | Definition:         |                                                                             |    |
|             | State | Name                | Definition                                                                  |    |
|             | 0     | idle                | packet queue is empty                                                       |    |
|             | 1     | packet_ready        | packet queue is not empty                                                   |    |
|