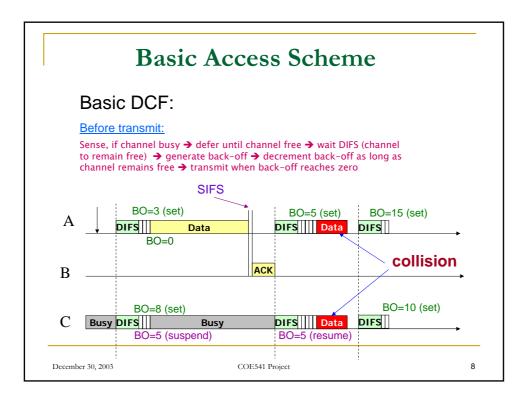

## Performance Evaluation of an Integrated-service IEEE802.11 Network

COE541 Course Project Instructor: Dr. Ashraf Mahmoud

<u>Presented by</u>: Raed Mesmar & Abdulmehsen Almutairi

































|             |       | Ba                  | sic DCF                                                                     |    |
|-------------|-------|---------------------|-----------------------------------------------------------------------------|----|
| Sta         | ates' | Definition:         |                                                                             |    |
|             | State | Name                | Definition                                                                  |    |
|             | 0     | idle                | packet queue is empty                                                       |    |
|             | 1     | packet_ready        | packet queue is not empty                                                   |    |
|