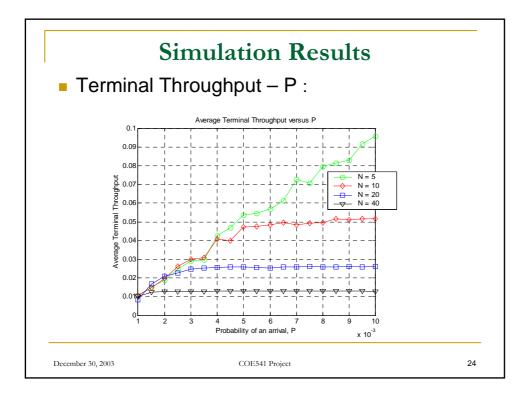

|
|             | 4     | waiting_DIFS        | node is waiting for DIFS period of time (on first check, medium found free) |    |
|             | 5     | waiting_backoff     | node is waiting for back-off timer                                          |    |
|             | 6     | sending_data        | node is now sending data                                                    |    |
|             | 7     | data_collision      | node has encountered a collision                                            |    |
|             | 8     | packet_sent         | node has transmitted the packet successfully                                |    |
| December 30 |       |                     | COE541 Project                                                              | 18 |





## pack

10