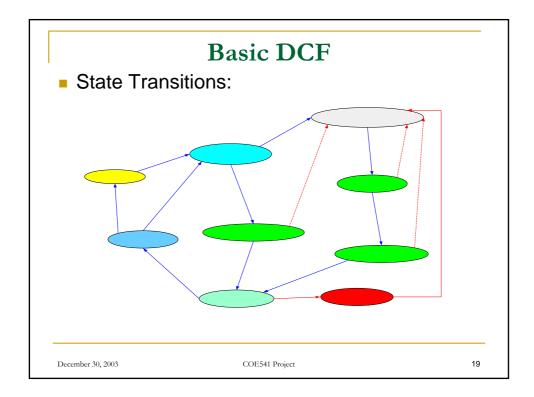

## Performance Evaluation of an Integrated-service IEEE802.11 Network

COE541 Course Project Instructor: Dr. Ashraf Mahmoud

<u>Presented by</u>: Raed Mesmar & Abdulmehsen Almutairi

|             |       | Ba                  | sic DCF                                                                     |    |
|-------------|-------|---------------------|-----------------------------------------------------------------------------|----|
| Sta         | ates' | Definition:         |                                                                             |    |
|             | State | Name                | Definition                                                                  |    |
|             | 0     | idle                | packet queue is empty                                                       |    |
|             | 1     | packet_ready        | packet queue is not empty                                                   |    |
|             | 2     | waiting_free_medium | node has packets but the medium is busy                                     |    |
|             | 3     | waiting_DIFS_only   | node is waiting for DIFS period of time (on first check, medium found free) |    |
|             | 4     | waiting_DIFS        | node is waiting for DIFS period of time (on first check, medium found free) |    |
|             | 5     | waiting_backoff     | node is waiting for back-off timer                                          |    |
|             | 6     | sending_data        | node is now sending data                                                    |    |
|             | 7     | data_collision      | node has encountered a collision                                            |    |
|             | 8     | packet_sent         | node has transmitted the packet successfully                                |    |
| December 30 |       |                     | COE541 Project                                                              | 18 |