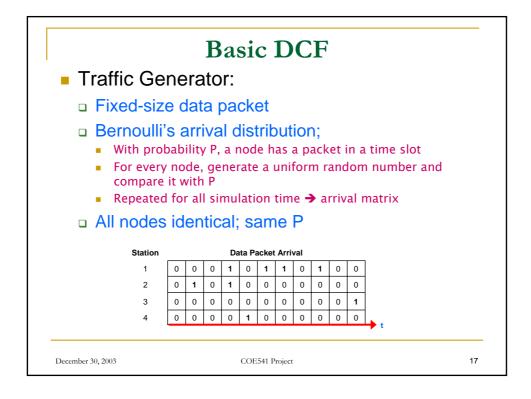

## Performance Evaluation of an Integrated-service IEEE802.11 Network

COE541 Course Project Instructor: Dr. Ashraf Mahmoud

<u>Presented by</u>: Raed Mesmar & Abdulmehsen Almutairi

































|             |       | Ba                  | sic DCF                                                                     |    |
|-------------|-------|---------------------|-----------------------------------------------------------------------------|----|
| Sta         | ates' | Definition:         |                                                                             |    |
|             | State | Name                | Definition                                                                  |    |
|             | 0     | idle                | packet queue is empty                                                       |    |
|             | 1     | packet_ready        | packet queue is not empty                                                   |    |
|             | 2     |