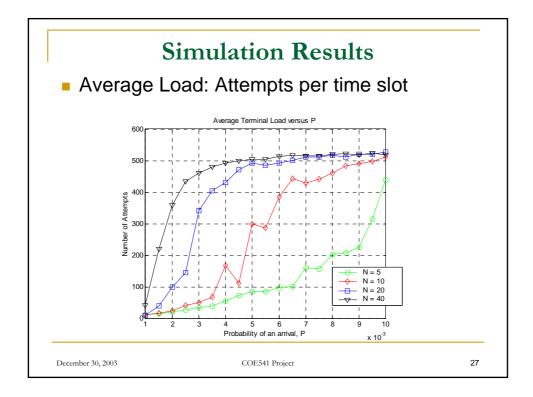

| 4     | waiting_DIFS        | node is waiting for DIFS period of time (on first check, medium found free) |    |
|             | 5     | waiting_backoff     | node is waiting for back-off timer                                          |    |
|             | 6     | sending_data        | node is now sending data                                                    |    |
|             | 7     | data_collision      | node has encountered a collision                                            |    |
|             | 8     | packet_sent         | node has transmitted the packet successfully                                |    |
| December 30 |       |                     | COE541 Project                                                              | 18 |





## pack

10