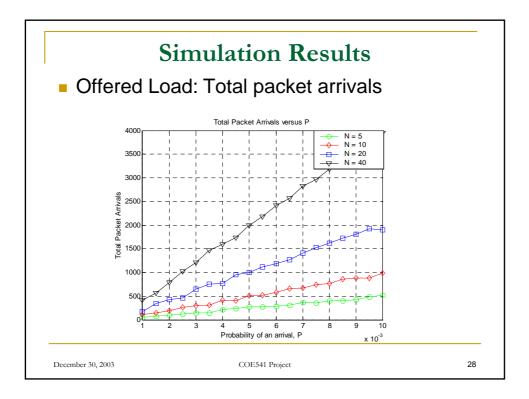

| 4     | waiting_DIFS        | node is waiting for DIFS period of time (on first check, medium found free) |    |
|             | 5     | waiting_backoff     | node is waiting for back-off timer                                          |    |
|             | 6     | sending_data        | node is now sending data                                                    |    |
|             | 7     | data_collision      | node has encountered a collision                                            |    |
|             | 8     | packet_sent         | node has transmitted the packet successfully                                |    |
| December 30 |       |                     | COE541 Project                                                              | 18 |





## pack

10