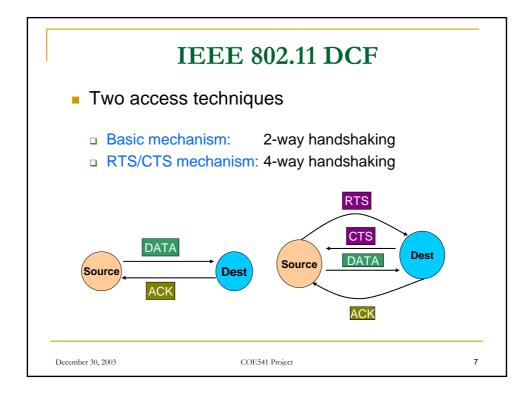

## Performance Evaluation of an Integrated-service IEEE802.11 Network

COE541 Course Project Instructor: Dr. Ashraf Mahmoud

<u>Presented by</u>: Raed Mesmar & Abdulmehsen Almutairi

































|             |       | Ba                  | sic DCF                                                                     |    |
|-------------|-------|---------------------|-----------------------------------------------------------------------------|----|
| Sta         | ates' | Definition:         |                                                                             |    |
|             | State | Name                | Definition                                                                  |    |
|             | 0     | idle                | packet queue is empty                                                       |    |
|             | 1     | packet_ready        | packet queue is not empty                                                   |    |
|