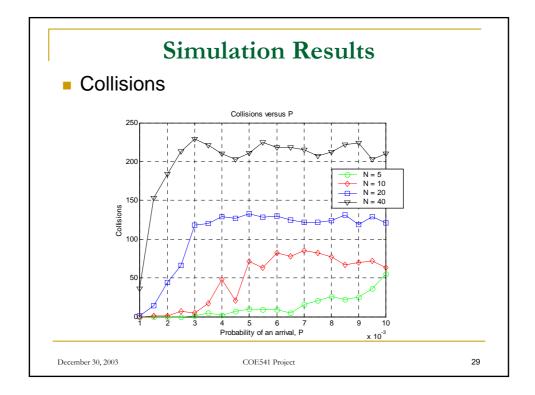

| 4     | waiting_DIFS        | node is waiting for DIFS period of time (on first check, medium found free) |    |
|             | 5     | waiting_backoff     | node is waiting for back-off timer                                          |    |
|             | 6     | sending_data        | node is now sending data                                                    |    |
|             | 7     | data_collision      | node has encountered a collision                                            |    |
|             | 8     | packet_sent         | node has transmitted the packet successfully                                |    |
| December 30 |       |                     | COE541 Project                                                              | 18 |





## pack

10