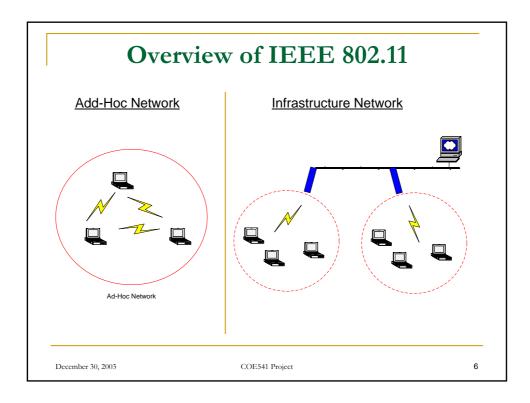

## Performance Evaluation of an Integrated-service IEEE802.11 Network

COE541 Course Project Instructor: Dr. Ashraf Mahmoud

<u>Presented by</u>: Raed Mesmar & Abdulmehsen Almutairi

































|             |       | Ba                  | sic DCF                                                                     |    |
|-------------|-------|---------------------|-----------------------------------------------------------------------------|----|
| Sta         | ates' | Definition:         |                                                                             |    |
|             | State | Name                | Definition                                                                  |    |
|             | 0     | idle                | packet queue is empty                                                       |    |
|             | 1     | packet_ready        | packet queue is not empty                                                   |    |
|