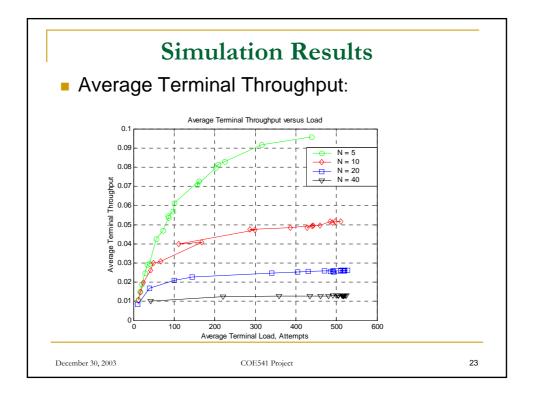

|
|             | 4     | waiting_DIFS        | node is waiting for DIFS period of time (on first check, medium found free) |    |
|             | 5     | waiting_backoff     | node is waiting for back-off timer                                          |    |
|             | 6     | sending_data        | node is now sending data                                                    |    |
|             | 7     | data_collision      | node has encountered a collision                                            |    |
|             | 8     | packet_sent         | node has transmitted the packet successfully                                |    |
| December 30 |       |                     | COE541 Project                                                              | 18 |





## pack

10