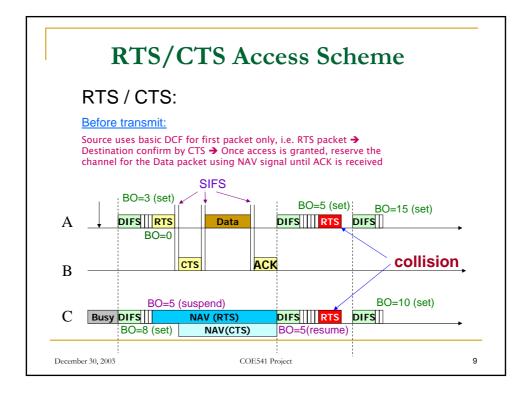

## Performance Evaluation of an Integrated-service IEEE802.11 Network

COE541 Course Project Instructor: Dr. Ashraf Mahmoud

<u>Presented by</u>: Raed Mesmar & Abdulmehsen Almutairi

































|             |       | Ba                  | sic DCF                                                                     |    |
|-------------|-------|---------------------|-----------------------------------------------------------------------------|----|
| Sta         | ates' | Definition:         |                                                                             |    |
|             | State | Name                | Definition                                                                  |    |
|             | 0     | idle                | packet queue is empty                                                       |    |
|             | 1     | packet_ready        | packet queue is not empty                                                   |    |
|