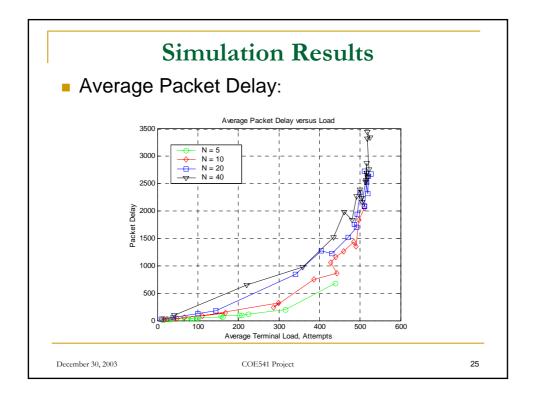

|             | 4     | waiting_DIFS        | node is waiting for DIFS period of time (on first check, medium found free) |    |
|             | 5     | waiting_backoff     | node is waiting for back-off timer                                          |    |
|             | 6     | sending_data        | node is now sending data                                                    |    |
|             | 7     | data_collision      | node has encountered a collision                                            |    |
|             | 8     | packet_sent         | node has transmitted the packet successfully                                |    |
| December 30 |       |                     | COE541 Project                                                              | 18 |





## pack

10